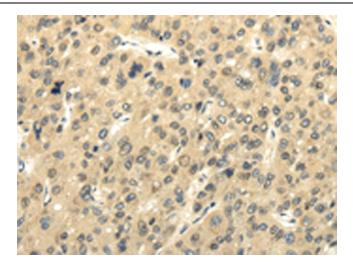

Immunohistochemistry of paraffin-embedded Human liver cancer tissue using [TA367350] (UHRF1BP1 Antibody) at dilution 1/25 (Original magnification: ×200)

Immunohistochemistry of paraffin-embedded Human liver cancer tissue using [TA367350] (UHRF1BP1 Antibody) at dilution 1/25, treated with synthetic peptide. (Original magnification: ×200)