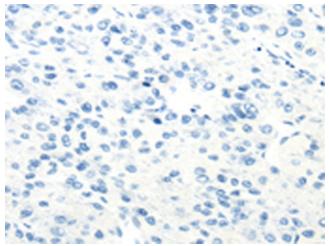

Immunohistochemistry of paraffin-embedded Human liver cancer tissue using [TA367350] (UHRF1BP1 Antibody) at dilution 1/25 (Original magnification: ×200)

Immunohistochemistry of paraffin-embedded Human liver cancer tissue using [TA367350] (UHRF1BP1 Antibody) at dilution 1/25, treated with synthetic peptide. (Original magnification: ×200)