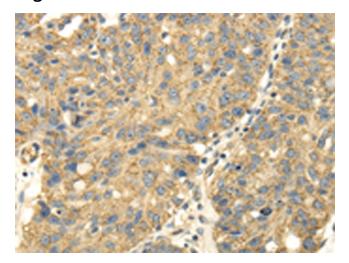

## **Product images:**

Immunohistochemistry of paraffin-embedded Human breast cancer tissue using [TA367350] (UHRF1BP1 Antibody) at dilution 1/25 (Original magnification: ×200)

Immunohistochemistry of paraffin-embedded Human breast cancer tissue using [TA367350] (UHRF1BP1 Antibody) at dilution 1/25, treated with synthetic peptide. (Original magnification: ×200)