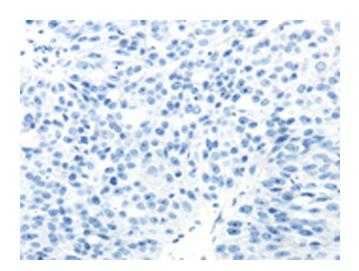

## **Product images:**

Immunohistochemistry of paraffin-embedded Human breast cancer tissue using [TA367350] (UHRF1BP1 Antibody) at dilution 1/25 (Original magnification: ×200)

Immunohistochemistry of paraffin-embedded Human breast cancer tissue using [TA367350] (UHRF1BP1 Antibody) at dilution 1/25, treated with synthetic peptide. (Original magnification: ×200)