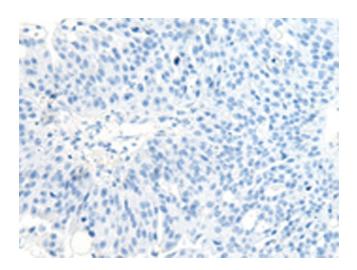

## **Product images:**

Immunohistochemistry of paraffin-embedded Human breast cancer tissue using TA367341 (TBXA2R Antibody) at dilution 1/45 (Original magnification: ×200)

Immunohistochemistry of paraffin-embedded Human breast cancer tissue using TA367341 (TBXA2R Antibody) at dilution 1/45, treated with synthetic peptide. (Original magnification: ×200)