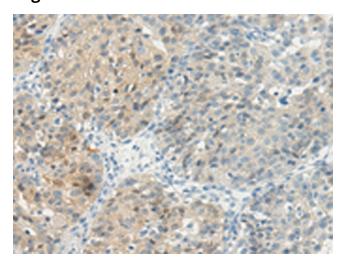

## **Product images:**

Immunohistochemistry of paraffin-embedded Human breast cancer tissue using TA367341 (TBXA2R Antibody) at dilution 1/45 (Original magnification: ×200)

Immunohistochemistry of paraffin-embedded Human breast cancer tissue using TA367341 (TBXA2R Antibody) at dilution 1/45, treated with synthetic peptide. (Original magnification: ×200)