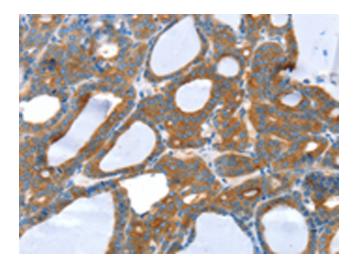

1/8000 dilution

Exposure time: 1 minute

Immunohistochemistry of paraffin-embedded Human thyroid cancer tissue using [TA367280] (SNX5 Antibody) at dilution 1/25 (Original magnification: ×200)

Immunohistochemistry of paraffin-embedded Human thyroid cancer tissue using [TA367280] (SNX5 Antibody) at dilution 1/25, treated with synthetic peptide. (Original magnification: ×200)