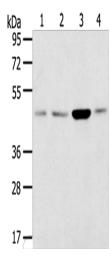

## **Product images:**

Gel: 8%SDS-PAGE Lysate: 40 µg Lane 1-4: K562 cells hepg2 cells 293T cells A549 cells Primary antibody: [TA367280] (SNX5 Antibody) at dilution 1/200

Secondary antibody: Goat anti rabbit IgG at

1/8000 dilution

Exposure time: 1 minute

Immunohistochemistry of paraffin-embedded Human thyroid cancer tissue using [TA367280] (SNX5 Antibody) at dilution 1/25 (Original magnification: ×200)

Immunohistochemistry of paraffin-embedded Human thyroid cancer tissue using [TA367280] (SNX5 Antibody) at dilution 1/25, treated with synthetic peptide. (Original magnification: ×200)