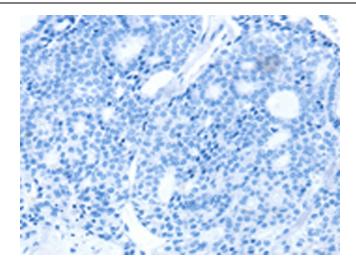

1/8000 dilution

Exposure time: 1 minute

Immunohistochemistry of paraffin-embedded Human thyroid cancer tissue using [TA367280] (SNX5 Antibody) at dilution 1/25 (Original magnification: ×200)

Immunohistochemistry of paraffin-embedded Human thyroid cancer tissue using [TA367280] (SNX5 Antibody) at dilution 1/25, treated with synthetic peptide. (Original magnification: ×200)