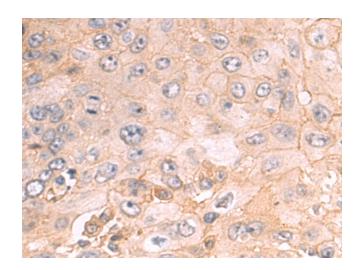

Immunohistochemistry of paraffin-embedded Human esophagus cancer tissue using [TA367275] (SLIT3 Antibody) at dilution 1/50 (Original magnification: ×200)

Immunohistochemistry of paraffin-embedded Human esophagus cancer tissue using [TA367275] (SLIT3 Antibody) at dilution 1/50, treated with synthetic peptide. (Original magnification: ×200)