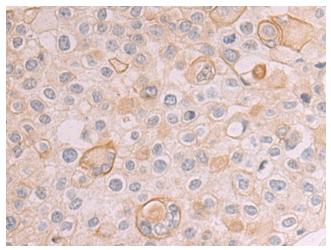

Immunohistochemistry of paraffin-embedded Human breast cancer tissue using [TA367275] (SLIT3 Antibody) at dilution 1/50 (Original magnification: ×200)

Immunohistochemistry of paraffin-embedded Human breast cancer tissue using [TA367275] (SLIT3 Antibody) at dilution 1/50, treated with synthetic peptide. (Original magnification: ×200)