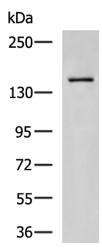

## **Product images:**

Gel: 6%SDS-PAGE Lysate: 40 µg Lane: Human bladder tissue lysate Primary antibody: [TA367275] (SLIT3 Antibody) at dilution 1/700 Secondary antibody: Goat anti rabbit IgG at 1/5000 dilution Exposure time: 10 seconds