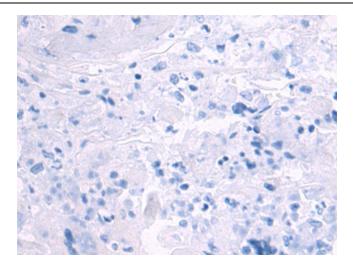

Immunohistochemistry of paraffin-embedded Human esophagus cancer tissue using [TA367275] (SLIT3 Antibody) at dilution 1/50 (Original magnification: ×200)

Immunohistochemistry of paraffin-embedded Human esophagus cancer tissue using [TA367275] (SLIT3 Antibody) at dilution 1/50, treated with synthetic peptide. (Original magnification: ×200)