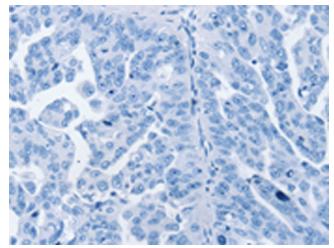

Immunohistochemistry of paraffin-embedded Human cervical cancer tissue using [TA367271] (SLC8A3 Antibody) at dilution 1/35 (Original magnification: ×200)

Immunohistochemistry of paraffin-embedded Human cervical cancer tissue using [TA367271] (SLC8A3 Antibody) at dilution 1/35, treated with synthetic peptide. (Original magnification: ×200)