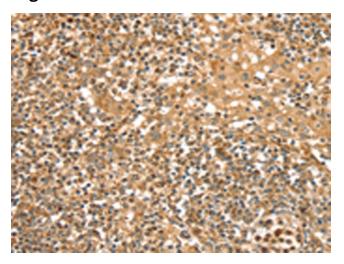

## **Product images:**

Immunohistochemistry of paraffin-embedded Human tonsil tissue using [TA367271] (SLC8A3 Antibody) at dilution 1/35 (Original magnification: ×200)

Immunohistochemistry of paraffin-embedded Human tonsil tissue using [TA367271] (SLC8A3 Antibody) at dilution 1/35, treated with synthetic peptide. (Original magnification: ×200)