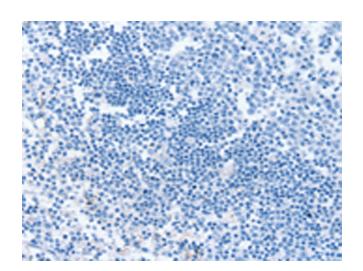

## **Product images:**

Immunohistochemistry of paraffin-embedded Human tonsil tissue using [TA367271] (SLC8A3 Antibody) at dilution 1/35 (Original magnification: ×200)

Immunohistochemistry of paraffin-embedded Human tonsil tissue using [TA367271] (SLC8A3 Antibody) at dilution 1/35, treated with synthetic peptide. (Original magnification: ×200)