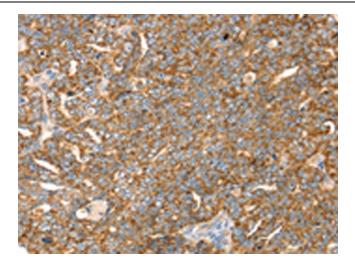

Immunohistochemistry of paraffin-embedded Human cervical cancer tissue using [TA367271] (SLC8A3 Antibody) at dilution 1/35 (Original magnification: ×200)

Immunohistochemistry of paraffin-embedded Human cervical cancer tissue using [TA367271] (SLC8A3 Antibody) at dilution 1/35, treated with synthetic peptide. (Original magnification: ×200)