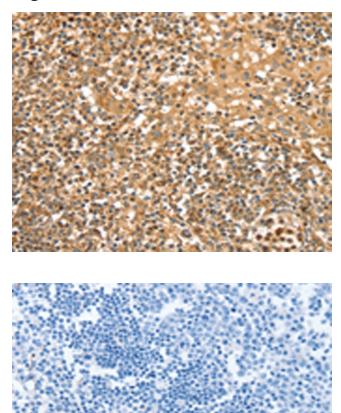

### **Product images:**

Immunohistochemistry of paraffin-embedded Human tonsil tissue using TA367271 (SLC8A3 Antibody) at dilution 1/35 (Original magnification: ×200)

Immunohistochemistry of paraffin-embedded Human tonsil tissue using TA367271 (SLC8A3 Antibody) at dilution 1/35, treated with synthetic peptide. (Original magnification: ×200)