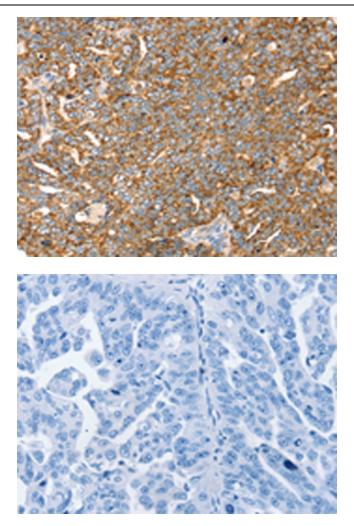

This product is to be used for laboratory only. Not for diagnostic or therapeutic use. ©2022 OriGene Technologies, Inc., 9620 Medical Center Drive, Ste 200, Rockville, MD 20850, US

Immunohistochemistry of paraffin-embedded Human cervical cancer tissue using TA367271 (SLC8A3 Antibody) at dilution 1/35 (Original magnification: ×200)

Immunohistochemistry of paraffin-embedded Human cervical cancer tissue using TA367271 (SLC8A3 Antibody) at dilution 1/35, treated with synthetic peptide. (Original magnification: ×200)

This product is to be used for laboratory only. Not for diagnostic or therapeutic use. ©2022 OriGene Technologies, Inc., 9620 Medical Center Drive, Ste 200, Rockville, MD 20850, US