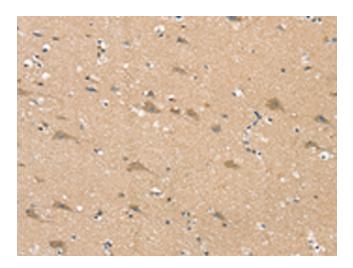

Exposure time: 1 second

Immunohistochemistry of paraffin-embedded Human brain tissue using [TA367252] (SGPL1 Antibody) at dilution 1/25 (Original magnification: ×200)

Immunohistochemistry of paraffin-embedded Human brain tissue using [TA367252] (SGPL1 Antibody) at dilution 1/25, treated with synthetic peptide. (Original magnification: ×200)