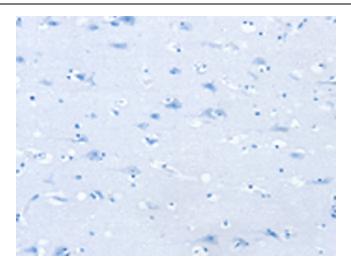

Exposure time: 1 second

Immunohistochemistry of paraffin-embedded Human brain tissue using [TA367252] (SGPL1 Antibody) at dilution 1/25 (Original magnification: ×200)

Immunohistochemistry of paraffin-embedded Human brain tissue using [TA367252] (SGPL1 Antibody) at dilution 1/25, treated with synthetic peptide. (Original magnification: ×200)