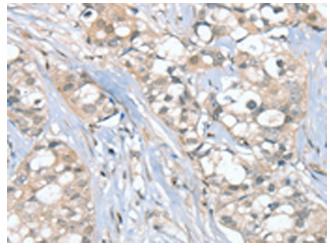

Immunohistochemistry of paraffin-embedded Human breast cancer tissue using [TA367252] (SGPL1 Antibody) at dilution 1/25 (Original magnification: ×200)

Immunohistochemistry of paraffin-embedded Human breast cancer tissue using [TA367252] (SGPL1 Antibody) at dilution 1/25, treated with synthetic peptide. (Original magnification: ×200)