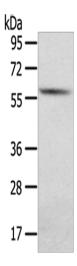

## **Product images:**

Gel: 8%SDS-PAGE Lysate: 40 μg

Lane: Human bladder carcinoma tissue Primary antibody: [TA367252] (SGPL1 Antibody)

at dilution 1/200

Secondary antibody: Goat anti rabbit IgG at

1/8000 dilution