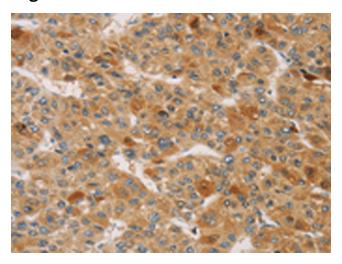

## **Product images:**

Immunohistochemistry of paraffin-embedded Human liver cancer tissue using [TA367225] (TRIM40 Antibody) at dilution 1/40 (Original magnification: ×200)

Immunohistochemistry of paraffin-embedded Human liver cancer tissue using [TA367225] (TRIM40 Antibody) at dilution 1/40, treated with synthetic peptide. (Original magnification: ×200)