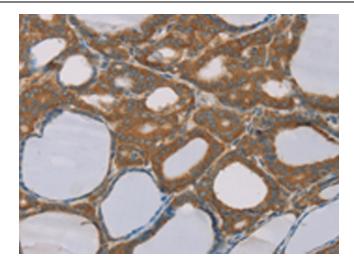

Immunohistochemistry of paraffin-embedded Human thyroid cancer tissue using [TA367225] (TRIM40 Antibody) at dilution 1/40 (Original magnification: ×200)

Immunohistochemistry of paraffin-embedded Human thyroid cancer tissue using [TA367225] (TRIM40 Antibody) at dilution 1/40, treated with synthetic peptide. (Original magnification: ×200)