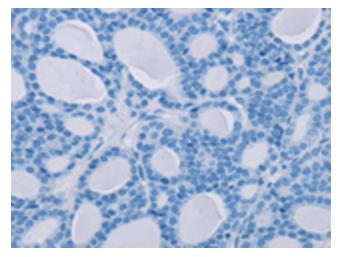

Immunohistochemistry of paraffin-embedded Human thyroid cancer tissue using [TA367225] (TRIM40 Antibody) at dilution 1/40 (Original magnification: ×200)

Immunohistochemistry of paraffin-embedded Human thyroid cancer tissue using [TA367225] (TRIM40 Antibody) at dilution 1/40, treated with synthetic peptide. (Original magnification: ×200)