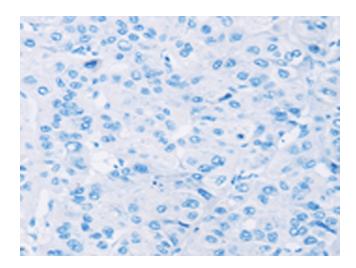

## **Product images:**

Immunohistochemistry of paraffin-embedded Human liver cancer tissue using [TA367225] (TRIM40 Antibody) at dilution 1/40 (Original magnification: ×200)

Immunohistochemistry of paraffin-embedded Human liver cancer tissue using [TA367225] (TRIM40 Antibody) at dilution 1/40, treated with synthetic peptide. (Original magnification: ×200)