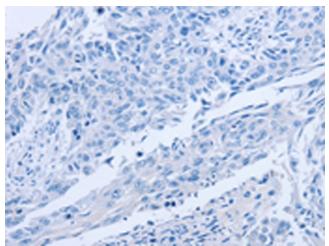

Immunohistochemistry of paraffin-embedded Human lung cancer tissue using [TA367213] (RAB8B Antibody) at dilution 1/45 (Original magnification: ×200)

Immunohistochemistry of paraffin-embedded Human lung cancer tissue using [TA367213] (RAB8B Antibody) at dilution 1/45, treated with synthetic peptide. (Original magnification: ×200)