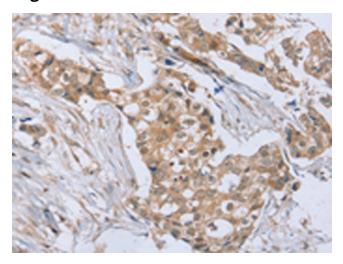

## **Product images:**

Immunohistochemistry of paraffin-embedded Human breast cancer tissue using [TA367213] (RAB8B Antibody) at dilution 1/45 (Original magnification: ×200)

Immunohistochemistry of paraffin-embedded Human breast cancer tissue using [TA367213] (RAB8B Antibody) at dilution 1/45, treated with synthetic peptide. (Original magnification: ×200)