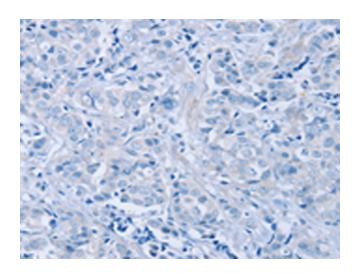

## **Product images:**

Immunohistochemistry of paraffin-embedded Human breast cancer tissue using [TA367213] (RAB8B Antibody) at dilution 1/45 (Original magnification: ×200)

Immunohistochemistry of paraffin-embedded Human breast cancer tissue using [TA367213] (RAB8B Antibody) at dilution 1/45, treated with synthetic peptide. (Original magnification: ×200)