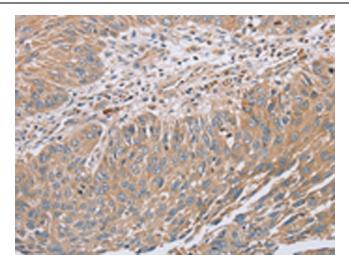

Immunohistochemistry of paraffin-embedded Human lung cancer tissue using [TA367213] (RAB8B Antibody) at dilution 1/45 (Original magnification: ×200)

Immunohistochemistry of paraffin-embedded Human lung cancer tissue using [TA367213] (RAB8B Antibody) at dilution 1/45, treated with synthetic peptide. (Original magnification: ×200)