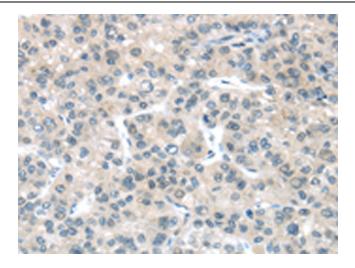

Immunohistochemistry of paraffin-embedded Human liver cancer tissue using TA367197 (PLXNB2 Antibody) at dilution 1/20 (Original magnification: ×200)

Immunohistochemistry of paraffin-embedded Human liver cancer tissue using TA367197 (PLXNB2 Antibody) at dilution 1/20, treated with synthetic peptide. (Original magnification: ×200)