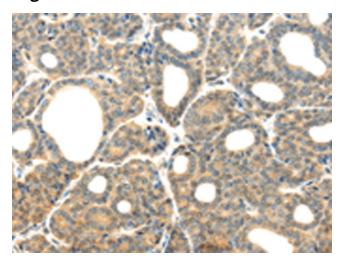

## **Product images:**

Immunohistochemistry of paraffin-embedded Human thyroid cancer tissue using TA367197 (PLXNB2 Antibody) at dilution 1/20 (Original magnification: ×200)

Immunohistochemistry of paraffin-embedded Human thyroid cancer tissue using TA367197 (PLXNB2 Antibody) at dilution 1/20, treated with synthetic peptide. (Original magnification: ×200)