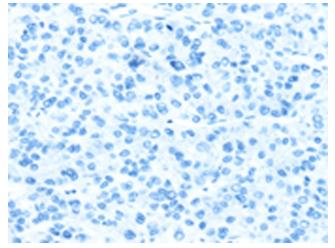

Immunohistochemistry of paraffin-embedded Human liver cancer tissue using TA367197 (PLXNB2 Antibody) at dilution 1/20 (Original magnification: ×200)

Immunohistochemistry of paraffin-embedded Human liver cancer tissue using TA367197 (PLXNB2 Antibody) at dilution 1/20, treated with synthetic peptide. (Original magnification: ×200)