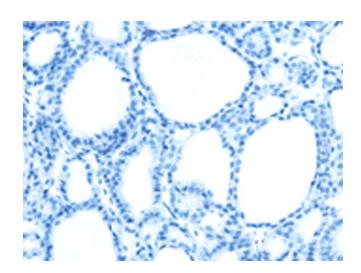

## **Product images:**

Immunohistochemistry of paraffin-embedded Human thyroid cancer tissue using TA367197 (PLXNB2 Antibody) at dilution 1/20 (Original magnification: ×200)

Immunohistochemistry of paraffin-embedded Human thyroid cancer tissue using TA367197 (PLXNB2 Antibody) at dilution 1/20, treated with synthetic peptide. (Original magnification: ×200)