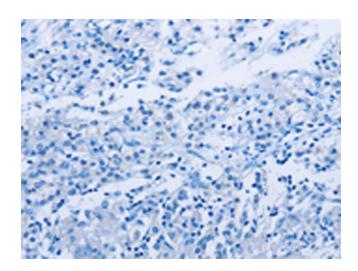

## **Product images:**

Immunohistochemistry of paraffin-embedded Human prostate cancer tissue using [TA367195] (PLXNA4 Antibody) at dilution 1/50 (Original magnification: ×200)

Immunohistochemistry of paraffin-embedded Human prostate cancer tissue using [TA367195] (PLXNA4 Antibody) at dilution 1/50, treated with synthetic peptide. (Original magnification: ×200)