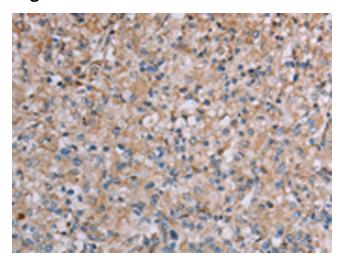

## **Product images:**

Immunohistochemistry of paraffin-embedded Human prostate cancer tissue using [TA367195] (PLXNA4 Antibody) at dilution 1/50 (Original magnification: ×200)

Immunohistochemistry of paraffin-embedded Human prostate cancer tissue using [TA367195] (PLXNA4 Antibody) at dilution 1/50, treated with synthetic peptide. (Original magnification: ×200)