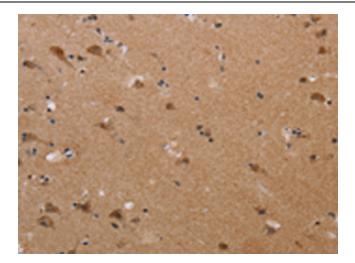

Immunohistochemistry of paraffin-embedded Human brain tissue using [TA367195] (PLXNA4 Antibody) at dilution 1/50 (Original magnification: ×200)

Immunohistochemistry of paraffin-embedded Human brain tissue using [TA367195] (PLXNA4 Antibody) at dilution 1/50, treated with synthetic peptide. (Original magnification: ×200)