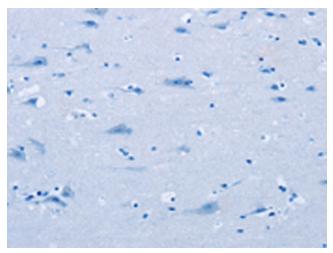

Immunohistochemistry of paraffin-embedded Human brain tissue using [TA367195] (PLXNA4 Antibody) at dilution 1/50 (Original magnification: ×200)

Immunohistochemistry of paraffin-embedded Human brain tissue using [TA367195] (PLXNA4 Antibody) at dilution 1/50, treated with synthetic peptide. (Original magnification: ×200)