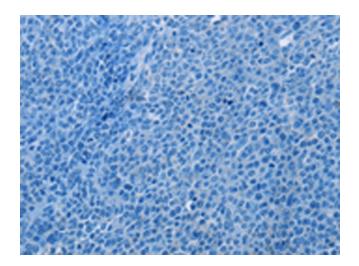

## **Product images:**

Immunohistochemistry of paraffin-embedded Human ovarian cancer tissue using TA367194 (PLXNA2 Antibody) at dilution 1/40 (Original magnification: ×200)

Immunohistochemistry of paraffin-embedded Human ovarian cancer tissue using TA367194 (PLXNA2 Antibody) at dilution 1/40, treated with synthetic peptide. (Original magnification: ×200)