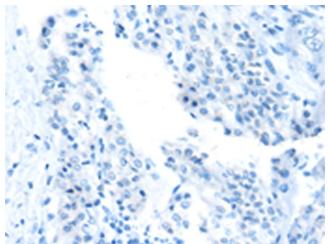

Immunohistochemistry of paraffin-embedded Human liver cancer tissue using TA367194 (PLXNA2 Antibody) at dilution 1/40 (Original magnification: ×200)

Immunohistochemistry of paraffin-embedded Human liver cancer tissue using TA367194 (PLXNA2 Antibody) at dilution 1/40, treated with synthetic peptide. (Original magnification: ×200)