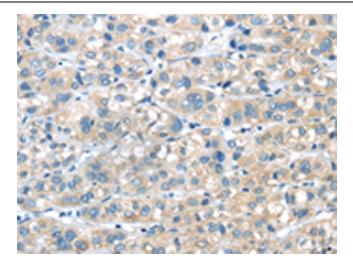

Immunohistochemistry of paraffin-embedded Human liver cancer tissue using TA367194 (PLXNA2 Antibody) at dilution 1/40 (Original magnification: ×200)

Immunohistochemistry of paraffin-embedded Human liver cancer tissue using TA367194 (PLXNA2 Antibody) at dilution 1/40, treated with synthetic peptide. (Original magnification: ×200)