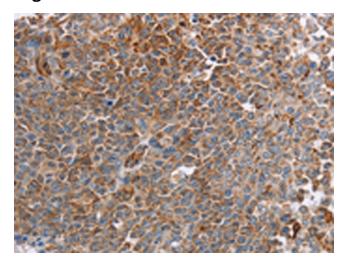

## **Product images:**

Immunohistochemistry of paraffin-embedded Human ovarian cancer tissue using TA367194 (PLXNA2 Antibody) at dilution 1/40 (Original magnification: ×200)

Immunohistochemistry of paraffin-embedded Human ovarian cancer tissue using TA367194 (PLXNA2 Antibody) at dilution 1/40, treated with synthetic peptide. (Original magnification: ×200)