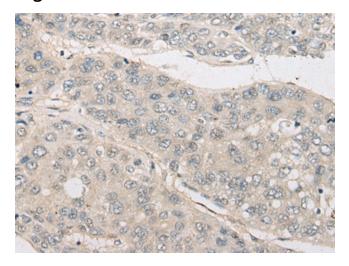

## **Product images:**

Immunohistochemistry of paraffin-embedded Human liver cancer tissue using [TA367155] (NLGN1 Antibody) at dilution 1/25 (Original magnification: ×200)

Immunohistochemistry of paraffin-embedded Human liver cancer tissue using [TA367155] (NLGN1 Antibody) at dilution 1/25, treated with synthetic peptide. (Original magnification: ×200)