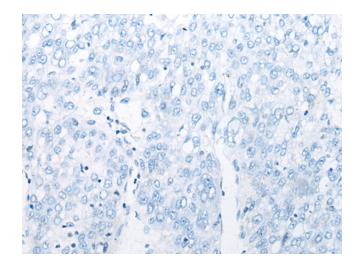

## **Product images:**

Immunohistochemistry of paraffin-embedded Human liver cancer tissue using [TA367155] (NLGN1 Antibody) at dilution 1/25 (Original magnification: ×200)

Immunohistochemistry of paraffin-embedded Human liver cancer tissue using [TA367155] (NLGN1 Antibody) at dilution 1/25, treated with synthetic peptide. (Original magnification: ×200)