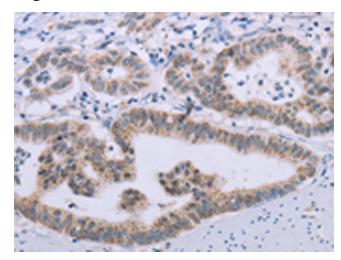

### **Product images:**

Immunohistochemistry of paraffin-embedded Human gasrtic cancer tissue using [TA367140] (MRGPRX1 Antibody) at dilution 1/20 (Original magnification: ×200)

Immunohistochemistry of paraffin-embedded Human gasrtic cancer tissue using [TA367140] (MRGPRX1 Antibody) at dilution 1/20, treated with synthetic peptide. (Original magnification: ×200)