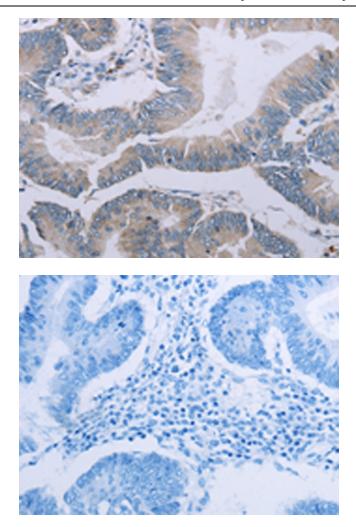

This product is to be used for laboratory only. Not for diagnostic or therapeutic use. ©2022 OriGene Technologies, Inc., 9620 Medical Center Drive, Ste 200, Rockville, MD 20850, US

Immunohistochemistry of paraffin-embedded Human colon cancer tissue using [TA367140] (MRGPRX1 Antibody) at dilution 1/20 (Original magnification: ×200)

Immunohistochemistry of paraffin-embedded Human colon cancer tissue using [TA367140] (MRGPRX1 Antibody) at dilution 1/20, treated with synthetic peptide. (Original magnification: ×200)

This product is to be used for laboratory only. Not for diagnostic or therapeutic use. ©2022 OriGene Technologies, Inc., 9620 Medical Center Drive, Ste 200, Rockville, MD 20850, US