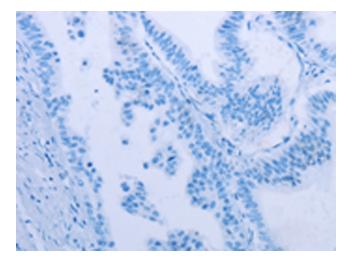

### **Product images:**

Immunohistochemistry of paraffin-embedded Human gasrtic cancer tissue using [TA367140] (MRGPRX1 Antibody) at dilution 1/20 (Original magnification: ×200)

Immunohistochemistry of paraffin-embedded Human gasrtic cancer tissue using [TA367140] (MRGPRX1 Antibody) at dilution 1/20, treated with synthetic peptide. (Original magnification: ×200)