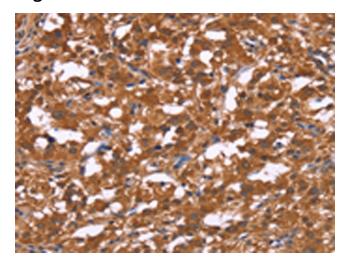

## **Product images:**

Immunohistochemistry of paraffin-embedded Human thyroid cancer tissue using [TA367081] (HLTF Antibody) at dilution 1/30 (Original magnification: ×200)

Immunohistochemistry of paraffin-embedded Human thyroid cancer tissue using [TA367081] (HLTF Antibody) at dilution 1/30, treated with synthetic peptide. (Original magnification: ×200)