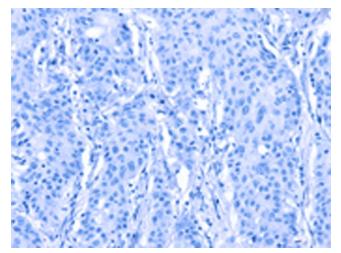

Immunohistochemistry of paraffin-embedded Human gastric cancer tissue using [TA367081] (HLTF Antibody) at dilution 1/30 (Original magnification: ×200)

Immunohistochemistry of paraffin-embedded Human gastric cancer tissue using [TA367081] (HLTF Antibody) at dilution 1/30, treated with synthetic peptide. (Original magnification: ×200)