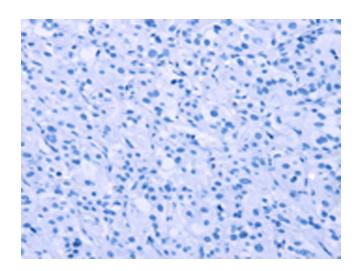

## **Product images:**

Immunohistochemistry of paraffin-embedded Human thyroid cancer tissue using [TA367081] (HLTF Antibody) at dilution 1/30 (Original magnification: ×200)

Immunohistochemistry of paraffin-embedded Human thyroid cancer tissue using [TA367081] (HLTF Antibody) at dilution 1/30, treated with synthetic peptide. (Original magnification: ×200)