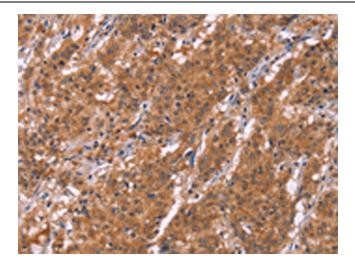

Immunohistochemistry of paraffin-embedded Human gastric cancer tissue using [TA367081] (HLTF Antibody) at dilution 1/30 (Original magnification: ×200)

Immunohistochemistry of paraffin-embedded Human gastric cancer tissue using [TA367081] (HLTF Antibody) at dilution 1/30, treated with synthetic peptide. (Original magnification: ×200)