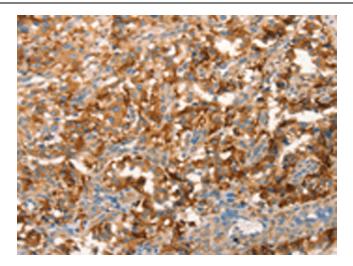

Immunohistochemistry of paraffin-embedded Human thyroid cancer tissue using [TA366908] (ARFGEF2 Antibody) at dilution 1/25 (Original magnification: ×200)

Immunohistochemistry of paraffin-embedded Human thyroid cancer tissue using [TA366908] (ARFGEF2 Antibody) at dilution 1/25, treated with synthetic peptide. (Original magnification: ×200)