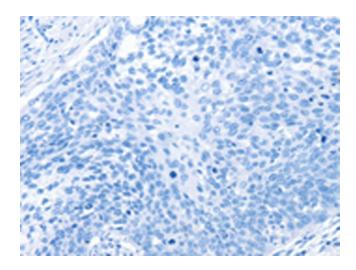

## **Product images:**

Immunohistochemistry of paraffin-embedded Human cervical cancer tissue using [TA366908] (ARFGEF2 Antibody) at dilution 1/25 (Original magnification: ×200)

Immunohistochemistry of paraffin-embedded Human cervical cancer tissue using [TA366908] (ARFGEF2 Antibody) at dilution 1/25, treated with synthetic peptide. (Original magnification: ×200)