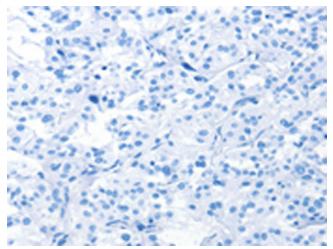

Immunohistochemistry of paraffin-embedded Human thyroid cancer tissue using [TA366908] (ARFGEF2 Antibody) at dilution 1/25 (Original magnification: ×200)

Immunohistochemistry of paraffin-embedded Human thyroid cancer tissue using [TA366908] (ARFGEF2 Antibody) at dilution 1/25, treated with synthetic peptide. (Original magnification: ×200)