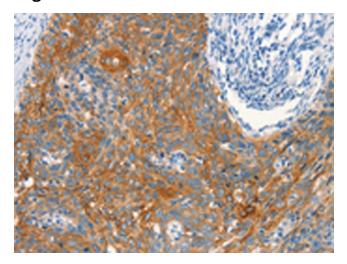

## **Product images:**

Immunohistochemistry of paraffin-embedded Human cervical cancer tissue using [TA366908] (ARFGEF2 Antibody) at dilution 1/25 (Original magnification: ×200)

Immunohistochemistry of paraffin-embedded Human cervical cancer tissue using [TA366908] (ARFGEF2 Antibody) at dilution 1/25, treated with synthetic peptide. (Original magnification: ×200)