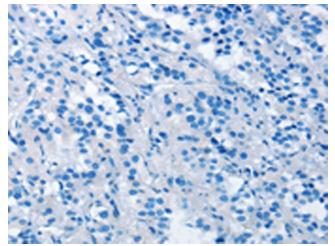

Immunohistochemistry of paraffin-embedded Human thyroid cancer tissue using [TA366839] (FZD1 Antibody) at dilution 1/15 (Original magnification: ×200)

Immunohistochemistry of paraffin-embedded Human thyroid cancer tissue using [TA366839] (FZD1 Antibody) at dilution 1/15, treated with synthetic peptide. (Original magnification: ×200)