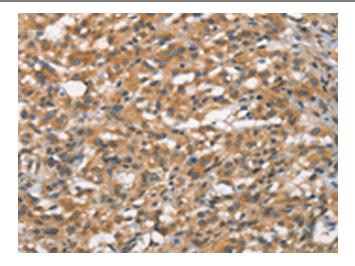

Immunohistochemistry of paraffin-embedded Human thyroid cancer tissue using [TA366839] (FZD1 Antibody) at dilution 1/15 (Original magnification: ×200)

Immunohistochemistry of paraffin-embedded Human thyroid cancer tissue using [TA366839] (FZD1 Antibody) at dilution 1/15, treated with synthetic peptide. (Original magnification: ×200)