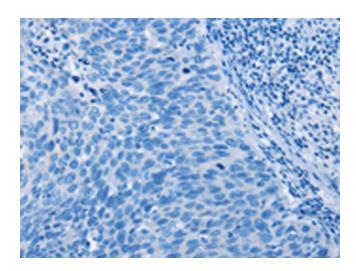

## **Product images:**

Immunohistochemistry of paraffin-embedded Human cervical cancer tissue using [TA366839] (FZD1 Antibody) at dilution 1/15 (Original magnification: ×200)

Immunohistochemistry of paraffin-embedded Human cervical cancer tissue using [TA366839] (FZD1 Antibody) at dilution 1/15, treated with synthetic peptide. (Original magnification: ×200)