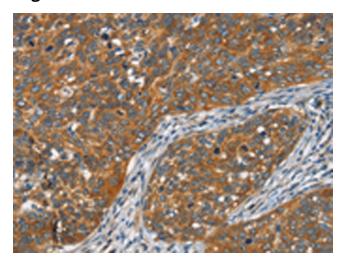

## **Product images:**

Immunohistochemistry of paraffin-embedded Human cervical cancer tissue using [TA366839] (FZD1 Antibody) at dilution 1/15 (Original magnification: ×200)

Immunohistochemistry of paraffin-embedded Human cervical cancer tissue using [TA366839] (FZD1 Antibody) at dilution 1/15, treated with synthetic peptide. (Original magnification: ×200)