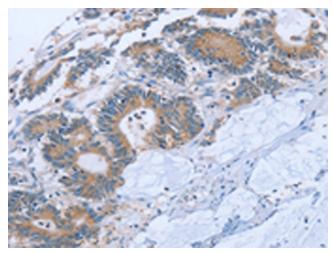

Immunohistochemistry of paraffin-embedded Human colon cancer tissue using [TA366821] (STMN1 Antibody) at dilution 1/20 (Original magnification: ×200)

Immunohistochemistry of paraffin-embedded Human colon cancer tissue using [TA366821] (STMN1 Antibody) at dilution 1/20, treated with synthetic peptide. (Original magnification: ×200)