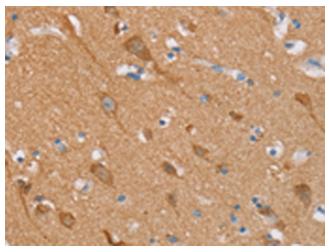

Exposure time: 10 seconds

Immunohistochemistry of paraffin-embedded Human brain tissue using [TA366821] (STMN1 Antibody) at dilution 1/20 (Original magnification: ×200)

Immunohistochemistry of paraffin-embedded Human brain tissue using [TA366821] (STMN1 Antibody) at dilution 1/20, treated with synthetic peptide. (Original magnification: ×200)