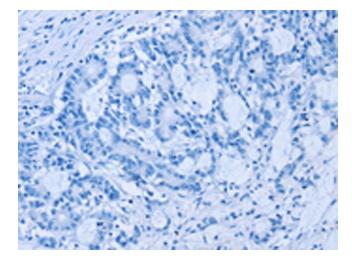

Exposure time: 10 seconds

Immunohistochemistry of paraffin-embedded Human brain tissue using [TA366821] (STMN1 Antibody) at dilution 1/20 (Original magnification: ×200)

Immunohistochemistry of paraffin-embedded Human brain tissue using [TA366821] (STMN1 Antibody) at dilution 1/20, treated with synthetic peptide. (Original magnification: ×200)

Immunohistochemistry of paraffin-embedded Human colon cancer tissue using [TA366821] (STMN1 Antibody) at dilution 1/20 (Original magnification: ×200)

Immunohistochemistry of paraffin-embedded Human colon cancer tissue using [TA366821] (STMN1 Antibody) at dilution 1/20, treated with synthetic peptide. (Original magnification: ×200)