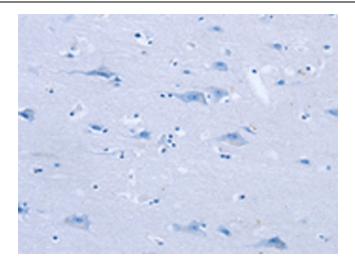

Exposure time: 10 seconds

Immunohistochemistry of paraffin-embedded Human brain tissue using [TA366821] (STMN1 Antibody) at dilution 1/20 (Original magnification: ×200)

Immunohistochemistry of paraffin-embedded Human brain tissue using [TA366821] (STMN1 Antibody) at dilution 1/20, treated with synthetic peptide. (Original magnification: ×200)