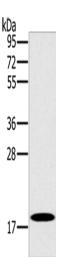

## **Product images:**

Gel: 10%SDS-PAGE Lysate: 40 μg

Lane: Human fetal brain tissue

Primary antibody: [TA366821] (STMN1 Antibody)

at dilution 1/200

Secondary antibody: Goat anti rabbit IgG at

1/8000 dilution