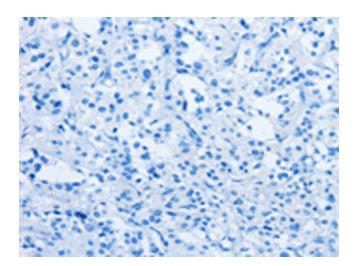

## **Product images:**

Immunohistochemistry of paraffin-embedded Human thyroid cancer tissue using [TA366795] (DTNBP1 Antibody) at dilution 1/20 (Original magnification: ×200)

Immunohistochemistry of paraffin-embedded Human thyroid cancer tissue using [TA366795] (DTNBP1 Antibody) at dilution 1/20, treated with synthetic peptide. (Original magnification: ×200)