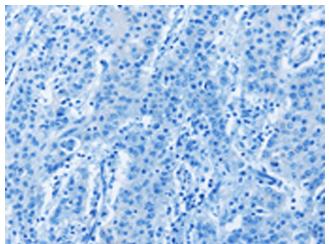

Immunohistochemistry of paraffin-embedded Human gastric cancer tissue using [TA366795] (DTNBP1 Antibody) at dilution 1/20 (Original magnification: ×200)

Immunohistochemistry of paraffin-embedded Human gastric cancer tissue using [TA366795] (DTNBP1 Antibody) at dilution 1/20, treated with synthetic peptide. (Original magnification: ×200)