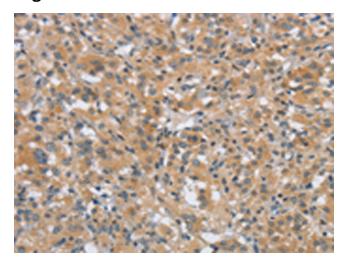

## **Product images:**

Immunohistochemistry of paraffin-embedded Human thyroid cancer tissue using [TA366795] (DTNBP1 Antibody) at dilution 1/20 (Original magnification: ×200)

Immunohistochemistry of paraffin-embedded Human thyroid cancer tissue using [TA366795] (DTNBP1 Antibody) at dilution 1/20, treated with synthetic peptide. (Original magnification: ×200)