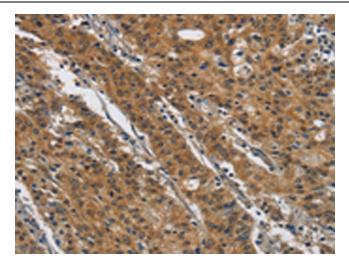

Immunohistochemistry of paraffin-embedded Human gastric cancer tissue using [TA366795] (DTNBP1 Antibody) at dilution 1/20 (Original magnification: ×200)

Immunohistochemistry of paraffin-embedded Human gastric cancer tissue using [TA366795] (DTNBP1 Antibody) at dilution 1/20, treated with synthetic peptide. (Original magnification: ×200)