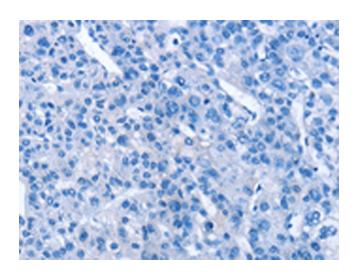

## **Product images:**

Immunohistochemistry of paraffin-embedded Human prostate cancer tissue using [TA366771] (ZFYVE16 Antibody) at dilution 1/60 (Original magnification: ×200)

Immunohistochemistry of paraffin-embedded Human prostate cancer tissue using [TA366771] (ZFYVE16 Antibody) at dilution 1/60, treated with synthetic peptide. (Original magnification: ×200)