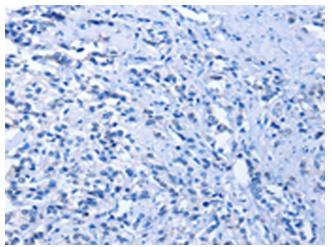

Immunohistochemistry of paraffin-embedded Human thyroid cancer tissue using [TA366771] (ZFYVE16 Antibody) at dilution 1/60 (Original magnification: ×200)

Immunohistochemistry of paraffin-embedded Human thyroid cancer tissue using [TA366771] (ZFYVE16 Antibody) at dilution 1/60, treated with synthetic peptide. (Original magnification: ×200)