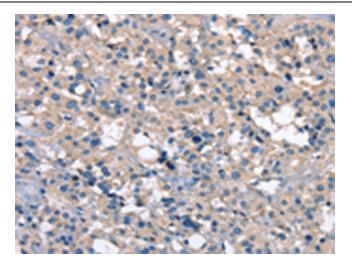

Immunohistochemistry of paraffin-embedded Human thyroid cancer tissue using [TA366771] (ZFYVE16 Antibody) at dilution 1/60 (Original magnification: ×200)

Immunohistochemistry of paraffin-embedded Human thyroid cancer tissue using [TA366771] (ZFYVE16 Antibody) at dilution 1/60, treated with synthetic peptide. (Original magnification: ×200)