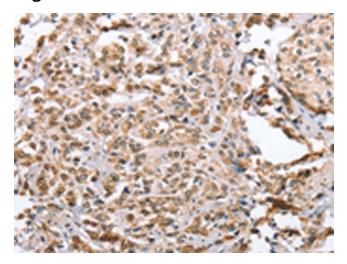

## **Product images:**

Immunohistochemistry of paraffin-embedded Human prostate cancer tissue using [TA366771] (ZFYVE16 Antibody) at dilution 1/60 (Original magnification: ×200)

Immunohistochemistry of paraffin-embedded Human prostate cancer tissue using [TA366771] (ZFYVE16 Antibody) at dilution 1/60, treated with synthetic peptide. (Original magnification: ×200)