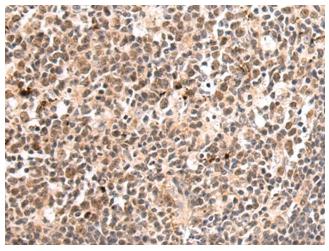

Immunohistochemistry of paraffin-embedded Human thyroid cancer tissue using [TA366665] (TOE1 Antibody) at dilution 1/80 (Original magnification: ×200)

Immunohistochemistry of paraffin-embedded Human thyroid cancer tissue using [TA366665] (TOE1 Antibody) at dilution 1/80, treated with fusion protein. (Original magnification: ×200)