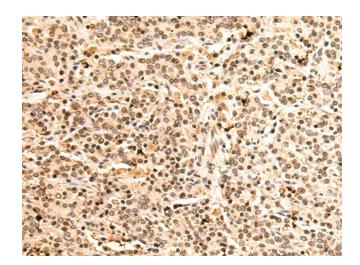

Immunohistochemistry of paraffin-embedded Human gastric cancer tissue using [TA366665] (TOE1 Antibody) at dilution 1/80 (Original magnification: ×200)

Immunohistochemistry of paraffin-embedded Human gastric cancer tissue using [TA366665] (TOE1 Antibody) at dilution 1/80, treated with fusion protein. (Original magnification: ×200)