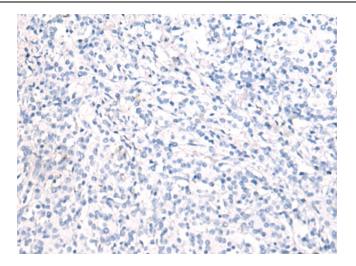

Immunohistochemistry of paraffin-embedded Human gastric cancer tissue using [TA366665] (TOE1 Antibody) at dilution 1/80 (Original magnification: ×200)

Immunohistochemistry of paraffin-embedded Human gastric cancer tissue using [TA366665] (TOE1 Antibody) at dilution 1/80, treated with fusion protein. (Original magnification: ×200)