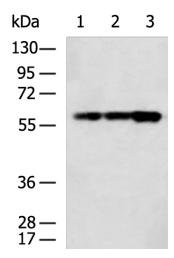

## **Product images:**

Gel: 8%SDS-PAGE Lysate: 40 µg Lane 1-3: Hela HepG2 K562 cell lysates Primary antibody: [TA366665] (TOE1 Antibody) at dilution 1/700 Secondary antibody: Goat anti rabbit IgG at 1/5000 dilution Exposure time: 30 seconds