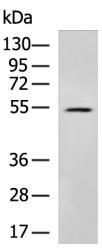

## **Product images:**

Gel: 8%SDS-PAGE Lysate: 40 µg Lane: 293T cell lysate Primary antibody: TA366650 (SNX17 Antibody) at dilution 1/700 Secondary antibody: Goat anti rabbit IgG at 1/5000 dilution Exposure time: 1 minute