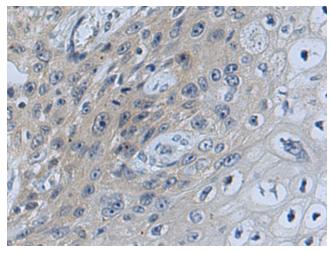

Immunohistochemistry of paraffin-embedded Human esophagus cancer tissue using TA366650 (SNX17 Antibody) at dilution 1/100 (Original magnification: ×200)

Immunohistochemistry of paraffin-embedded Human esophagus cancer tissue using TA366650 (SNX17 Antibody) at dilution 1/100, treated with fusion protein. (Original magnification: ×200)