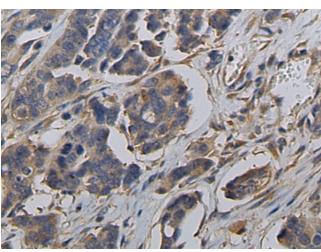

Immunohistochemistry of paraffin-embedded Human colorectal cancer tissue using TA366650 (SNX17 Antibody) at dilution 1/100 (Original magnification: ×200)

Immunohistochemistry of paraffin-embedded Human colorectal cancer tissue using TA366650 (SNX17 Antibody) at dilution 1/100, treated with fusion protein. (Original magnification: ×200)