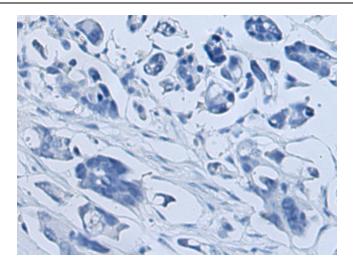

Immunohistochemistry of paraffin-embedded Human colorectal cancer tissue using TA366650 (SNX17 Antibody) at dilution 1/100 (Original magnification: ×200)

Immunohistochemistry of paraffin-embedded Human colorectal cancer tissue using TA366650 (SNX17 Antibody) at dilution 1/100, treated with fusion protein. (Original magnification: ×200)