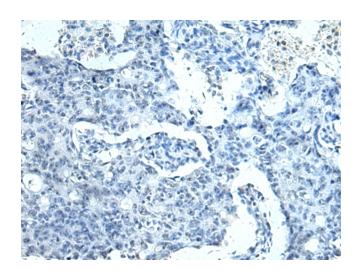

## **Product images:**

Immunohistochemistry of paraffin-embedded Human colorectal cancer tissue using TA366526 (SLC35F6 Antibody) at dilution 1/115 (Original magnification: ×200)

Immunohistochemistry of paraffin-embedded Human colorectal cancer tissue using TA366526 (SLC35F6 Antibody) at dilution 1/115, treated with fusion protein. (Original magnification: ×200)