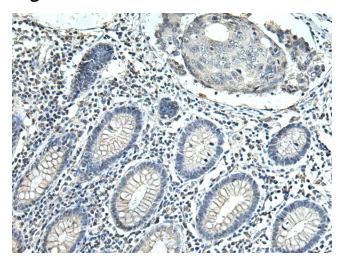

## **Product images:**

Immunohistochemistry of paraffin-embedded Human colorectal cancer tissue using TA366526 (SLC35F6 Antibody) at dilution 1/115 (Original magnification: ×200)

Immunohistochemistry of paraffin-embedded Human colorectal cancer tissue using TA366526 (SLC35F6 Antibody) at dilution 1/115, treated with fusion protein. (Original magnification: ×200)