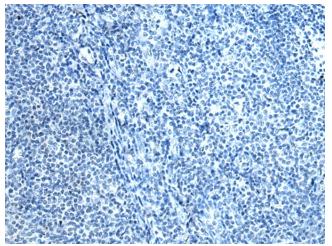

Immunohistochemistry of paraffin-embedded Human tonsil tissue using TA366526 (SLC35F6 Antibody) at dilution 1/115 (Original magnification: ×200)

Immunohistochemistry of paraffin-embedded Human tonsil tissue using TA366526 (SLC35F6 Antibody) at dilution 1/115, treated with fusion protein. (Original magnification: ×200)