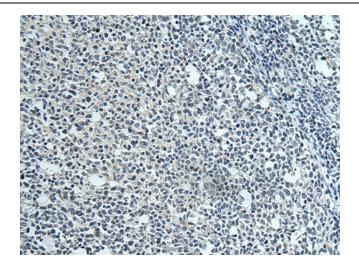

Immunohistochemistry of paraffin-embedded Human tonsil tissue using TA366526 (SLC35F6 Antibody) at dilution 1/115 (Original magnification: ×200)

Immunohistochemistry of paraffin-embedded Human tonsil tissue using TA366526 (SLC35F6 Antibody) at dilution 1/115, treated with fusion protein. (Original magnification: ×200)