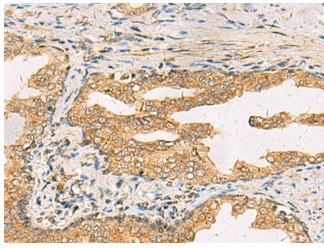

Immunohistochemistry of paraffin-embedded Human prostate cancer tissue using [TA366455] (STX6 Antibody) at dilution 1/45 (Original magnification: ×200)

Immunohistochemistry of paraffin-embedded Human prostate cancer tissue using [TA366455] (STX6 Antibody) at dilution 1/45, treated with fusion protein. (Original magnification: ×200)