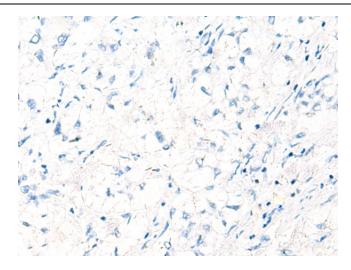

Immunohistochemistry of paraffin-embedded Human liver cancer tissue using [TA366455] (STX6 Antibody) at dilution 1/45 (Original magnification: ×200)

Immunohistochemistry of paraffin-embedded Human liver cancer tissue using [TA366455] (STX6 Antibody) at dilution 1/45, treated with fusion protein. (Original magnification: ×200)