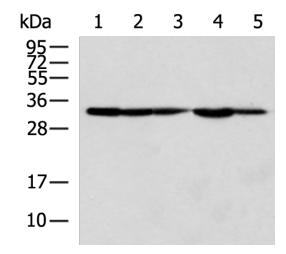

## **Product images:**

Gel: 12%SDS-PAGE
Lysate: 40 µg
Lane 1-5: 293T
Hela
NIH/3T3
SKOV3 and HUVEC cell lysates
Primary antibody: [TA366455] (STX6 Antibody) at dilution 1/700
Secondary antibody: Goat anti rabbit IgG at 1/5000 dilution
Exposure time: 5 seconds