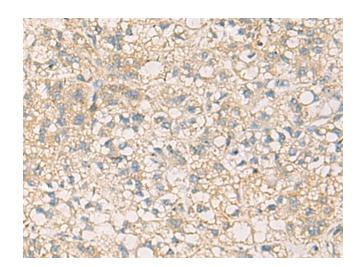

Immunohistochemistry of paraffin-embedded Human liver cancer tissue using [TA366455] (STX6 Antibody) at dilution 1/45 (Original magnification: ×200)

Immunohistochemistry of paraffin-embedded Human liver cancer tissue using [TA366455] (STX6 Antibody) at dilution 1/45, treated with fusion protein. (Original magnification: ×200)