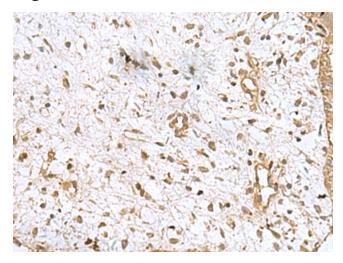

### **Product images:**

Immunohistochemistry of paraffin-embedded Human breast cancer tissue using [TA366383] (AK6 Antibody) at dilution 1/90 (Original magnification: ×200)

Immunohistochemistry of paraffin-embedded Human breast cancer tissue using [TA366383] (AK6 Antibody) at dilution 1/90, treated with fusion protein. (Original magnification: ×200)