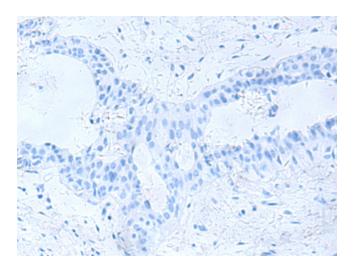

### **Product images:**

Immunohistochemistry of paraffin-embedded Human breast cancer tissue using [TA366383] (AK6 Antibody) at dilution 1/90 (Original magnification: ×200)

Immunohistochemistry of paraffin-embedded Human breast cancer tissue using [TA366383] (AK6 Antibody) at dilution 1/90, treated with fusion protein. (Original magnification: ×200)