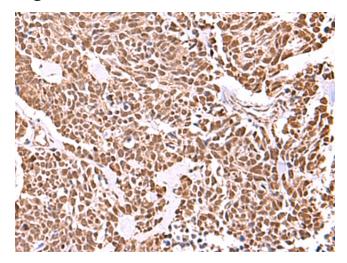

## **Product images:**

Immunohistochemistry of paraffin-embedded Human lung cancer tissue using [TA366274] (RCOR3 Antibody) at dilution 1/55 (Original magnification: ×200)

Immunohistochemistry of paraffin-embedded Human lung cancer tissue using [TA366274] (RCOR3 Antibody) at dilution 1/55, treated with fusion protein. (Original magnification: ×200)