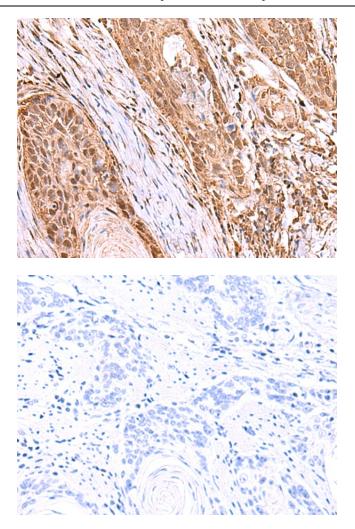

This product is to be used for laboratory only. Not for diagnostic or therapeutic use. ©2022 OriGene Technologies, Inc., 9620 Medical Center Drive, Ste 200, Rockville, MD 20850, US

Immunohistochemistry of paraffin-embedded Human esophagus cancer tissue using [TA366274] (RCOR3 Antibody) at dilution 1/55 (Original magnification: ×200)

Immunohistochemistry of paraffin-embedded Human esophagus cancer tissue using [TA366274] (RCOR3 Antibody) at dilution 1/55, treated with fusion protein. (Original magnification: ×200)

This product is to be used for laboratory only. Not for diagnostic or therapeutic use. ©2022 OriGene Technologies, Inc., 9620 Medical Center Drive, Ste 200, Rockville, MD 20850, US