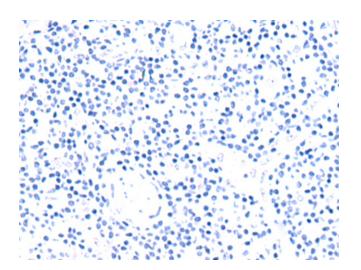

## **Product images:**

Immunohistochemistry of paraffin-embedded Human lung cancer tissue using [TA366274] (RCOR3 Antibody) at dilution 1/55 (Original magnification: ×200)

Immunohistochemistry of paraffin-embedded Human lung cancer tissue using [TA366274] (RCOR3 Antibody) at dilution 1/55, treated with fusion protein. (Original magnification: ×200)