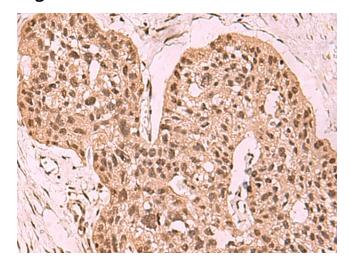

## **Product images:**

Immunohistochemistry of paraffin-embedded Human esophagus cancer tissue using TA366256 (SETDB1 Antibody) at dilution 1/60 (Original magnification: ×200)

Immunohistochemistry of paraffin-embedded Human esophagus cancer tissue using TA366256 (SETDB1 Antibody) at dilution 1/60, treated with fusion protein. (Original magnification: ×200)