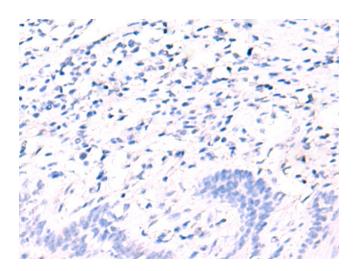

## **Product images:**

Immunohistochemistry of paraffin-embedded Human esophagus cancer tissue using TA366256 (SETDB1 Antibody) at dilution 1/60 (Original magnification: ×200)

Immunohistochemistry of paraffin-embedded Human esophagus cancer tissue using TA366256 (SETDB1 Antibody) at dilution 1/60, treated with fusion protein. (Original magnification: ×200)