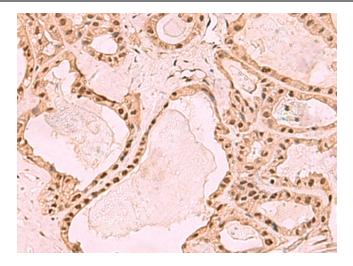

Immunohistochemistry of paraffin-embedded Human thyroid cancer tissue using TA366256 (SETDB1 Antibody) at dilution 1/60 (Original magnification: ×200)

Immunohistochemistry of paraffin-embedded Human thyroid cancer tissue using TA366256 (SETDB1 Antibody) at dilution 1/60, treated with fusion protein. (Original magnification: ×200)