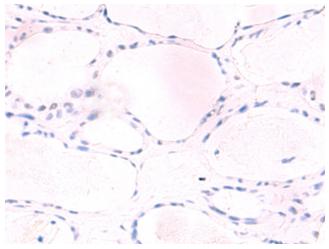

Immunohistochemistry of paraffin-embedded Human thyroid cancer tissue using TA366256 (SETDB1 Antibody) at dilution 1/60 (Original magnification: ×200)

Immunohistochemistry of paraffin-embedded Human thyroid cancer tissue using TA366256 (SETDB1 Antibody) at dilution 1/60, treated with fusion protein. (Original magnification: ×200)