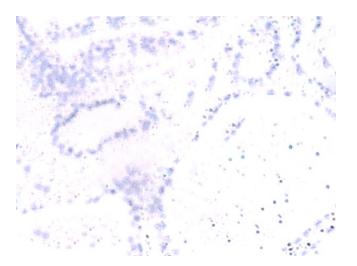

## **Product images:**

Immunohistochemistry of paraffin-embedded Human thyroid cancer tissue using [TA366235] (LMCD1 Antibody) at dilution 1/80 (Original magnification: ×200)

Immunohistochemistry of paraffin-embedded Human thyroid cancer tissue using [TA366235] (LMCD1 Antibody) at dilution 1/80, treated with fusion protein. (Original magnification: ×200)