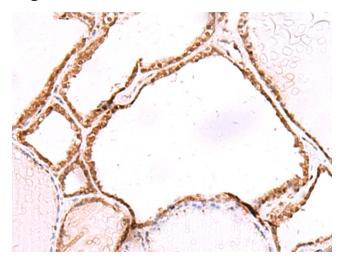

## **Product images:**

Immunohistochemistry of paraffin-embedded Human thyroid cancer tissue using [TA366235] (LMCD1 Antibody) at dilution 1/80 (Original magnification: ×200)

Immunohistochemistry of paraffin-embedded Human thyroid cancer tissue using [TA366235] (LMCD1 Antibody) at dilution 1/80, treated with fusion protein. (Original magnification: ×200)