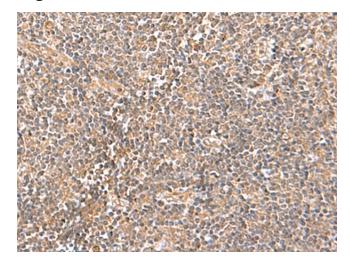

## **Product images:**

Immunohistochemistry of paraffin-embedded Human tonsil tissue using [TA366225] (TRUB1 Antibody) at dilution 1/70 (Original magnification: ×200)

Immunohistochemistry of paraffin-embedded Human tonsil tissue using [TA366225] (TRUB1 Antibody) at dilution 1/70, treated with fusion protein. (Original magnification: ×200)