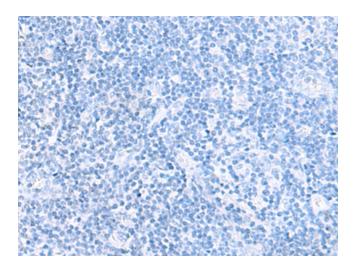

## **Product images:**

Immunohistochemistry of paraffin-embedded Human tonsil tissue using [TA366225] (TRUB1 Antibody) at dilution 1/70 (Original magnification: ×200)

Immunohistochemistry of paraffin-embedded Human tonsil tissue using [TA366225] (TRUB1 Antibody) at dilution 1/70, treated with fusion protein. (Original magnification: ×200)