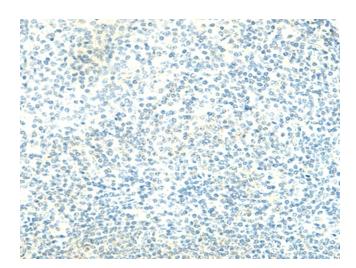

## **Product images:**

Immunohistochemistry of paraffin-embedded Human tonsil tissue using [TA366156] (ARL4D Antibody) at dilution 1/50 (Original magnification: ×200)

Immunohistochemistry of paraffin-embedded Human tonsil tissue using [TA366156] (ARL4D Antibody) at dilution 1/50, treated with fusion protein. (Original magnification: ×200)