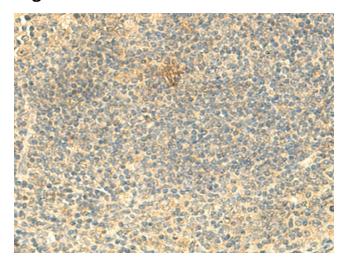

## **Product images:**

Immunohistochemistry of paraffin-embedded Human tonsil tissue using [TA366156] (ARL4D Antibody) at dilution 1/50 (Original magnification: ×200)

Immunohistochemistry of paraffin-embedded Human tonsil tissue using [TA366156] (ARL4D Antibody) at dilution 1/50, treated with fusion protein. (Original magnification: ×200)