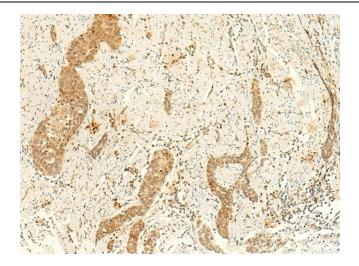

Immunohistochemistry of paraffin-embedded Human esophagus cancer tissue using [TA366156] (ARL4D Antibody) at dilution 1/50 (Original magnification: ×200)

Immunohistochemistry of paraffin-embedded Human esophagus cancer tissue using [TA366156] (ARL4D Antibody) at dilution 1/50, treated with fusion protein. (Original magnification: ×200)