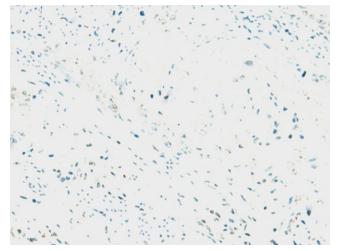

Immunohistochemistry of paraffin-embedded Human esophagus cancer tissue using [TA366156] (ARL4D Antibody) at dilution 1/50 (Original magnification: ×200)

Immunohistochemistry of paraffin-embedded Human esophagus cancer tissue using [TA366156] (ARL4D Antibody) at dilution 1/50, treated with fusion protein. (Original magnification: ×200)