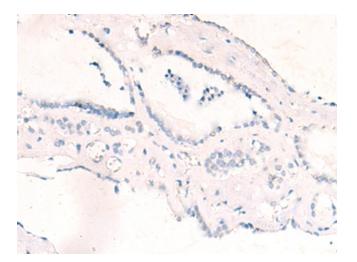

## **Product images:**

Immunohistochemistry of paraffin-embedded Human thyroid cancer tissue using [TA366150] (ZNF581 Antibody) at dilution 1/50 (Original magnification: ×200)

Immunohistochemistry of paraffin-embedded Human thyroid cancer tissue using [TA366150] (ZNF581 Antibody) at dilution 1/50, treated with fusion protein. (Original magnification: ×200)