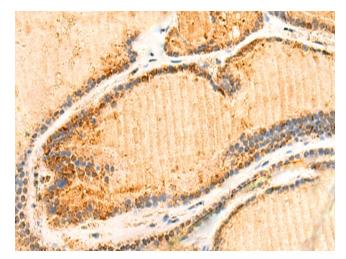

## **Product images:**

Immunohistochemistry of paraffin-embedded Human thyroid cancer tissue using [TA366150] (ZNF581 Antibody) at dilution 1/50 (Original magnification: ×200)

Immunohistochemistry of paraffin-embedded Human thyroid cancer tissue using [TA366150] (ZNF581 Antibody) at dilution 1/50, treated with fusion protein. (Original magnification: ×200)