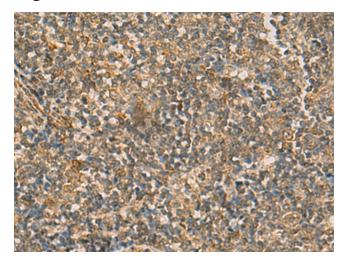

## **Product images:**

Immunohistochemistry of paraffin-embedded Human tonsil tissue using TA366141 (IFT22 Antibody) at dilution 1/50 (Original magnification: ×200)

Immunohistochemistry of paraffin-embedded Human tonsil tissue using TA366141 (IFT22 Antibody) at dilution 1/50, treated with fusion protein. (Original magnification: ×200)