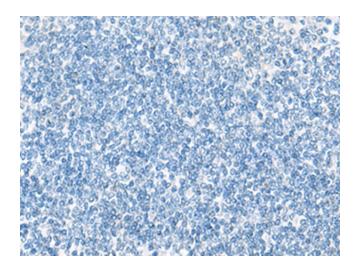

## **Product images:**

Immunohistochemistry of paraffin-embedded Human tonsil tissue using TA366141 (IFT22 Antibody) at dilution 1/50 (Original magnification: ×200)

Immunohistochemistry of paraffin-embedded Human tonsil tissue using TA366141 (IFT22 Antibody) at dilution 1/50, treated with fusion protein. (Original magnification: ×200)