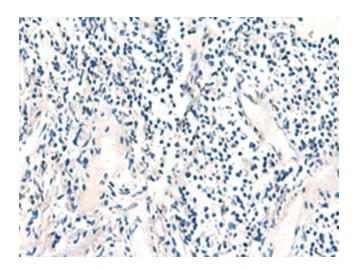

## **Product images:**

Immunohistochemistry of paraffin-embedded Human tonsil tissue using TA366067 (FAM186B Antibody) at dilution 1/25 (Original magnification: ×200)

Immunohistochemistry of paraffin-embedded Human tonsil tissue using TA366067 (FAM186B Antibody) at dilution 1/25, treated with fusion protein. (Original magnification: ×200)