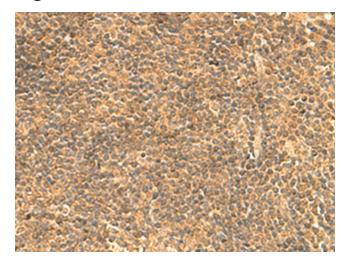

## **Product images:**

Immunohistochemistry of paraffin-embedded Human tonsil tissue using TA366067 (FAM186B Antibody) at dilution 1/25 (Original magnification: ×200)

Immunohistochemistry of paraffin-embedded Human tonsil tissue using TA366067 (FAM186B Antibody) at dilution 1/25, treated with fusion protein. (Original magnification: ×200)