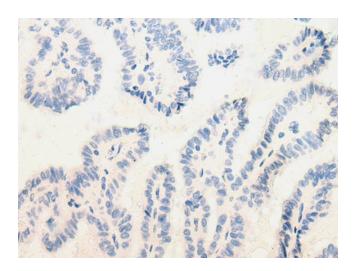

## **Product images:**

Immunohistochemistry of paraffin-embedded Human thyroid cancer tissue using TA365847 (GCNT3 Antibody) at dilution 1/20 (Original magnification: ×200)

Immunohistochemistry of paraffin-embedded Human thyroid cancer tissue using TA365847 (GCNT3 Antibody) at dilution 1/20, treated with fusion protein. (Original magnification: ×200)