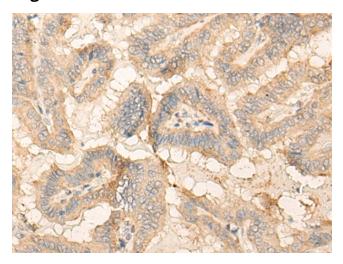

## **Product images:**

Immunohistochemistry of paraffin-embedded Human thyroid cancer tissue using TA365847 (GCNT3 Antibody) at dilution 1/20 (Original magnification: ×200)

Immunohistochemistry of paraffin-embedded Human thyroid cancer tissue using TA365847 (GCNT3 Antibody) at dilution 1/20, treated with fusion protein. (Original magnification: ×200)