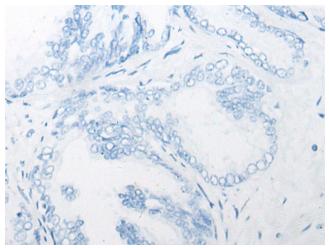

Immunohistochemistry of paraffin-embedded Human prostate cancer tissue using [TA365792] (SLC22A24 Antibody) at dilution 1/30 (Original magnification: ×200)

Immunohistochemistry of paraffin-embedded Human prostate cancer tissue using [TA365792] (SLC22A24 Antibody) at dilution 1/30, treated with fusion protein. (Original magnification: ×200)