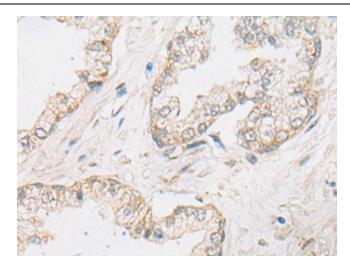

Immunohistochemistry of paraffin-embedded Human prostate cancer tissue using [TA365792] (SLC22A24 Antibody) at dilution 1/30 (Original magnification: ×200)

Immunohistochemistry of paraffin-embedded Human prostate cancer tissue using [TA365792] (SLC22A24 Antibody) at dilution 1/30, treated with fusion protein. (Original magnification: ×200)