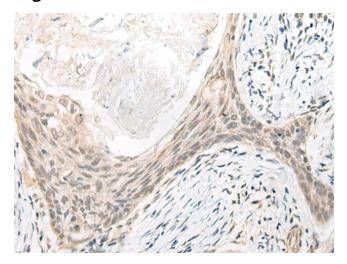

## **Product images:**

Immunohistochemistry of paraffin-embedded Human esophagus cancer tissue using [TA365792] (SLC22A24 Antibody) at dilution 1/30 (Original magnification: ×200)

Immunohistochemistry of paraffin-embedded Human esophagus cancer tissue using [TA365792] (SLC22A24 Antibody) at dilution 1/30, treated with fusion protein. (Original magnification: ×200)