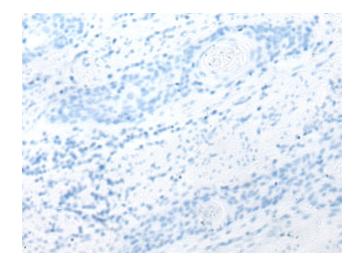

## **Product images:**

Immunohistochemistry of paraffin-embedded Human esophagus cancer tissue using [TA365792] (SLC22A24 Antibody) at dilution 1/30 (Original magnification: ×200)

Immunohistochemistry of paraffin-embedded Human esophagus cancer tissue using [TA365792] (SLC22A24 Antibody) at dilution 1/30, treated with fusion protein. (Original magnification: ×200)