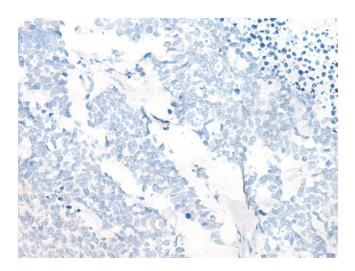

## **Product images:**

Immunohistochemistry of paraffin-embedded Human lung cancer tissue using [TA365774] (RBM11 Antibody) at dilution 1/20 (Original magnification: ×200)

Immunohistochemistry of paraffin-embedded Human lung cancer tissue using [TA365774] (RBM11 Antibody) at dilution 1/20, treated with fusion protein. (Original magnification: ×200)