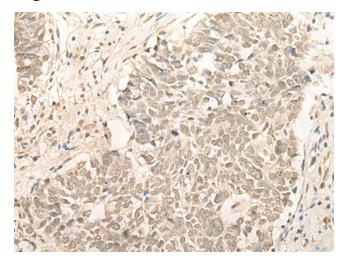

## **Product images:**

Immunohistochemistry of paraffin-embedded Human lung cancer tissue using [TA365774] (RBM11 Antibody) at dilution 1/20 (Original magnification: ×200)

Immunohistochemistry of paraffin-embedded Human lung cancer tissue using [TA365774] (RBM11 Antibody) at dilution 1/20, treated with fusion protein. (Original magnification: ×200)