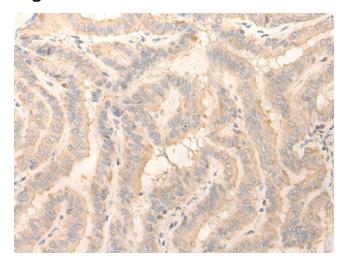

## **Product images:**

Immunohistochemistry of paraffin-embedded Human thyroid cancer tissue using [TA365767] (ERP27 Antibody) at dilution 1/25 (Original magnification: ×200)

Immunohistochemistry of paraffin-embedded Human thyroid cancer tissue using [TA365767] (ERP27 Antibody) at dilution 1/25, treated with fusion protein. (Original magnification: ×200)