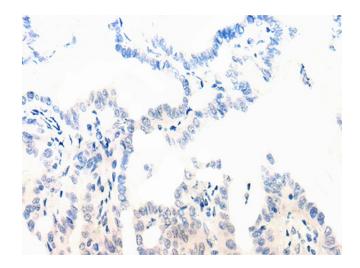

## **Product images:**

Immunohistochemistry of paraffin-embedded Human thyroid cancer tissue using [TA365767] (ERP27 Antibody) at dilution 1/25 (Original magnification: ×200)

Immunohistochemistry of paraffin-embedded Human thyroid cancer tissue using [TA365767] (ERP27 Antibody) at dilution 1/25, treated with fusion protein. (Original magnification: ×200)