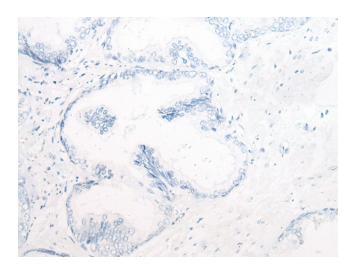

## **Product images:**

Immunohistochemistry of paraffin-embedded Human prostate cancer tissue using [TA365747] (SGCA Antibody) at dilution 1/30 (Original magnification: ×200)

Immunohistochemistry of paraffin-embedded Human prostate cancer tissue using [TA365747] (SGCA Antibody) at dilution 1/30, treated with fusion protein. (Original magnification: ×200)