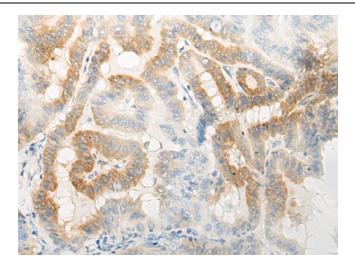

Immunohistochemistry of paraffin-embedded Human thyroid cancer tissue using [TA365747] (SGCA Antibody) at dilution 1/30 (Original magnification: ×200)

Immunohistochemistry of paraffin-embedded Human thyroid cancer tissue using [TA365747] (SGCA Antibody) at dilution 1/30, treated with fusion protein. (Original magnification: ×200)