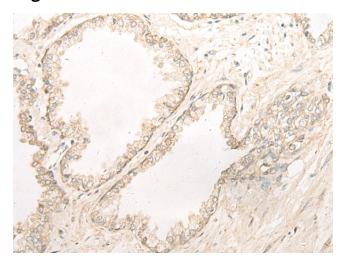

## **Product images:**

Immunohistochemistry of paraffin-embedded Human prostate cancer tissue using [TA365747] (SGCA Antibody) at dilution 1/30 (Original magnification: ×200)

Immunohistochemistry of paraffin-embedded Human prostate cancer tissue using [TA365747] (SGCA Antibody) at dilution 1/30, treated with fusion protein. (Original magnification: ×200)