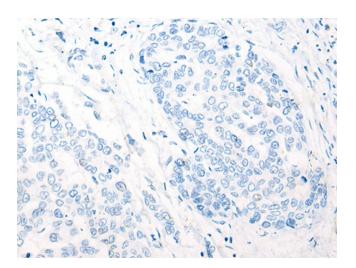

### **Product images:**

Immunohistochemistry of paraffin-embedded Human liver cancer tissue using [TA365707] (CYB5R4 Antibody) at dilution 1/20 (Original magnification: ×200)

Immunohistochemistry of paraffin-embedded Human liver cancer tissue using [TA365707] (CYB5R4 Antibody) at dilution 1/20, treated with fusion protein. (Original magnification: ×200)