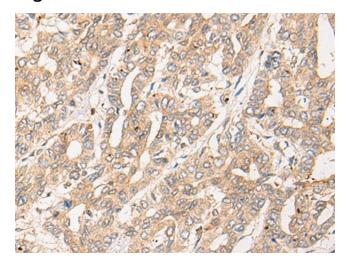

### **Product images:**

Immunohistochemistry of paraffin-embedded Human liver cancer tissue using [TA365707] (CYB5R4 Antibody) at dilution 1/20 (Original magnification: ×200)

Immunohistochemistry of paraffin-embedded Human liver cancer tissue using [TA365707] (CYB5R4 Antibody) at dilution 1/20, treated with fusion protein. (Original magnification: ×200)