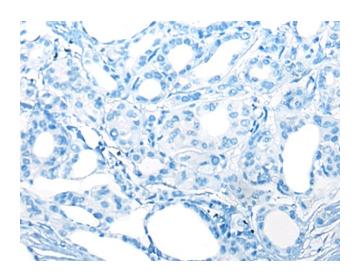

## **Product images:**

Immunohistochemistry of paraffin-embedded Human thyroid cancer tissue using TA365626 (CEP72 Antibody) at dilution 1/40 (Original magnification: ×200)

Immunohistochemistry of paraffin-embedded Human thyroid cancer tissue using TA365626 (CEP72 Antibody) at dilution 1/40, treated with fusion protein. (Original magnification: ×200)