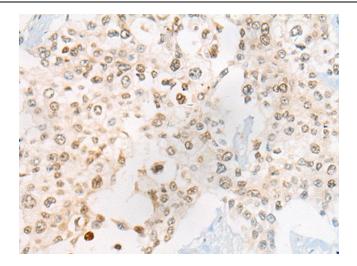

Immunohistochemistry of paraffin-embedded Human prostate cancer tissue using TA365626 (CEP72 Antibody) at dilution 1/40 (Original magnification: ×200)

Immunohistochemistry of paraffin-embedded Human prostate cancer tissue using TA365626 (CEP72 Antibody) at dilution 1/40, treated with fusion protein. (Original magnification: ×200)