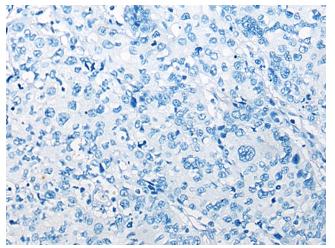

Immunohistochemistry of paraffin-embedded Human prostate cancer tissue using TA365626 (CEP72 Antibody) at dilution 1/40 (Original magnification: ×200)

Immunohistochemistry of paraffin-embedded Human prostate cancer tissue using TA365626 (CEP72 Antibody) at dilution 1/40, treated with fusion protein. (Original magnification: ×200)