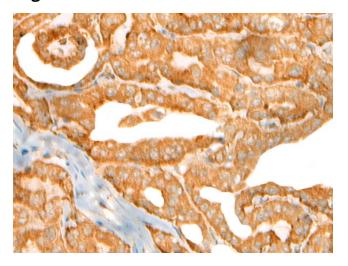

## **Product images:**

Immunohistochemistry of paraffin-embedded Human thyroid cancer tissue using TA365626 (CEP72 Antibody) at dilution 1/40 (Original magnification: ×200)

Immunohistochemistry of paraffin-embedded Human thyroid cancer tissue using TA365626 (CEP72 Antibody) at dilution 1/40, treated with fusion protein. (Original magnification: ×200)