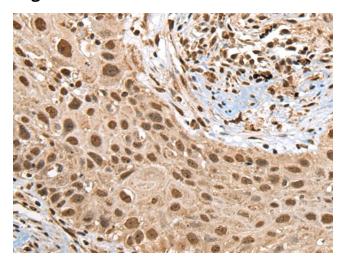

## **Product images:**

Immunohistochemistry of paraffin-embedded Human lung cancer tissue using [TA365560] (RTCB Antibody) at dilution 1/45 (Original magnification: ×200)

Immunohistochemistry of paraffin-embedded Human lung cancer tissue using [TA365560] (RTCB Antibody) at dilution 1/45, treated with fusion protein. (Original magnification: ×200)