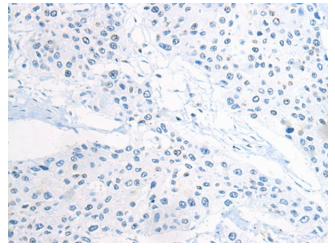

Immunohistochemistry of paraffin-embedded Human prostate cancer tissue using [TA365560] (RTCB Antibody) at dilution 1/45 (Original magnification: ×200)

Immunohistochemistry of paraffin-embedded Human prostate cancer tissue using [TA365560] (RTCB Antibody) at dilution 1/45, treated with fusion protein. (Original magnification: ×200)