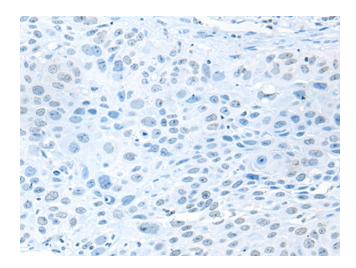

## **Product images:**

Immunohistochemistry of paraffin-embedded Human lung cancer tissue using [TA365560] (RTCB Antibody) at dilution 1/45 (Original magnification: ×200)

Immunohistochemistry of paraffin-embedded Human lung cancer tissue using [TA365560] (RTCB Antibody) at dilution 1/45, treated with fusion protein. (Original magnification: ×200)