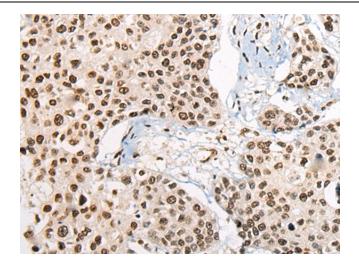

Immunohistochemistry of paraffin-embedded Human prostate cancer tissue using [TA365560] (RTCB Antibody) at dilution 1/45 (Original magnification: ×200)

Immunohistochemistry of paraffin-embedded Human prostate cancer tissue using [TA365560] (RTCB Antibody) at dilution 1/45, treated with fusion protein. (Original magnification: ×200)