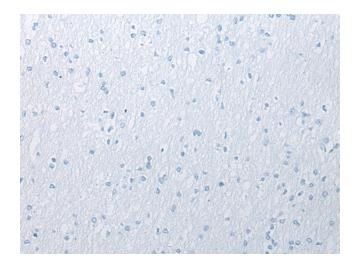

## **Product images:**

Immunohistochemistry of paraffin-embedded Human brain tissue using TA365555 (TSEN15 Antibody) at dilution 1/30 (Original magnification: ×200)

Immunohistochemistry of paraffin-embedded Human brain tissue using TA365555 (TSEN15 Antibody) at dilution 1/30, treated with fusion protein. (Original magnification: ×200)