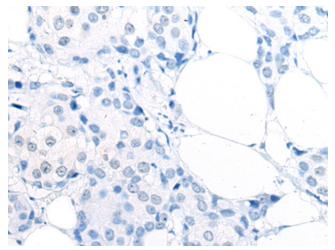

Immunohistochemistry of paraffin-embedded Human breast cancer tissue using TA365555 (TSEN15 Antibody) at dilution 1/30 (Original magnification: ×200)

Immunohistochemistry of paraffin-embedded Human breast cancer tissue using TA365555 (TSEN15 Antibody) at dilution 1/30, treated with fusion protein. (Original magnification: ×200)