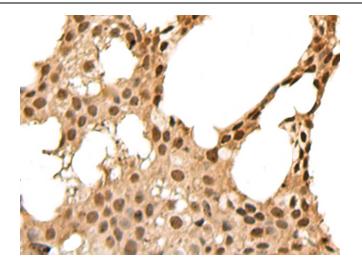

Immunohistochemistry of paraffin-embedded Human breast cancer tissue using TA365555 (TSEN15 Antibody) at dilution 1/30 (Original magnification: ×200)

Immunohistochemistry of paraffin-embedded Human breast cancer tissue using TA365555 (TSEN15 Antibody) at dilution 1/30, treated with fusion protein. (Original magnification: ×200)