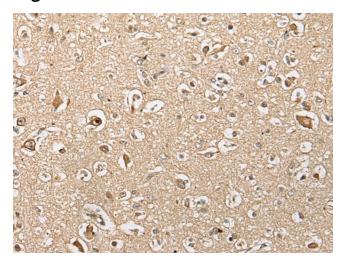

## **Product images:**

Immunohistochemistry of paraffin-embedded Human brain tissue using TA365555 (TSEN15 Antibody) at dilution 1/30 (Original magnification: ×200)

Immunohistochemistry of paraffin-embedded Human brain tissue using TA365555 (TSEN15 Antibody) at dilution 1/30, treated with fusion protein. (Original magnification: ×200)