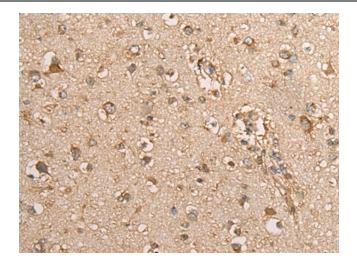

Immunohistochemistry of paraffin-embedded Human brain tissue using TA365519 (BEX1 Antibody) at dilution 1/35 (Original magnification: ×200)

Immunohistochemistry of paraffin-embedded Human brain tissue using TA365519 (BEX1 Antibody) at dilution 1/35, treated with fusion protein. (Original magnification: ×200)