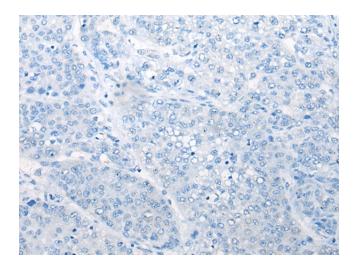

## **Product images:**

Immunohistochemistry of paraffin-embedded Human liver cancer tissue using TA365519 (BEX1 Antibody) at dilution 1/35 (Original magnification: ×200)

Immunohistochemistry of paraffin-embedded Human liver cancer tissue using TA365519 (BEX1 Antibody) at dilution 1/35, treated with fusion protein. (Original magnification: ×200)