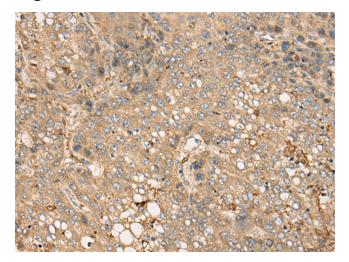

## **Product images:**

Immunohistochemistry of paraffin-embedded Human liver cancer tissue using TA365519 (BEX1 Antibody) at dilution 1/35 (Original magnification: ×200)

Immunohistochemistry of paraffin-embedded Human liver cancer tissue using TA365519 (BEX1 Antibody) at dilution 1/35, treated with fusion protein. (Original magnification: ×200)