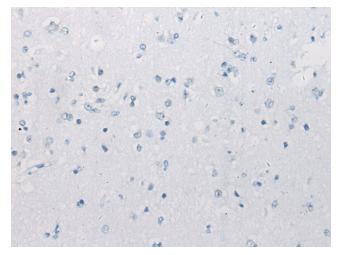

Immunohistochemistry of paraffin-embedded Human brain tissue using TA365519 (BEX1 Antibody) at dilution 1/35 (Original magnification: ×200)

Immunohistochemistry of paraffin-embedded Human brain tissue using TA365519 (BEX1 Antibody) at dilution 1/35, treated with fusion protein. (Original magnification: ×200)