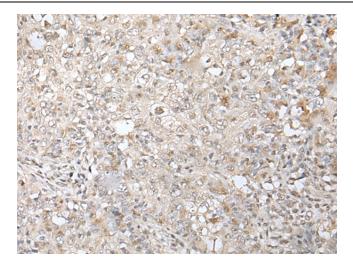

Immunohistochemistry of paraffin-embedded Human esophagus cancer tissue using [TA365389] (ZNF266 Antibody) at dilution 1/30 (Original magnification: ×200)

Immunohistochemistry of paraffin-embedded Human esophagus cancer tissue using [TA365389] (ZNF266 Antibody) at dilution 1/30, treated with fusion protein. (Original magnification: ×200)