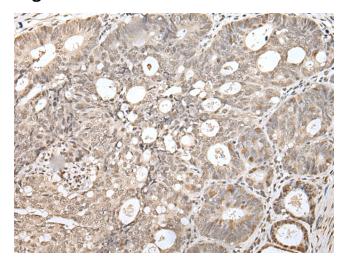

## **Product images:**

Immunohistochemistry of paraffin-embedded Human gastric cancer tissue using [TA365389] (ZNF266 Antibody) at dilution 1/30 (Original magnification: ×200)

Immunohistochemistry of paraffin-embedded Human gastric cancer tissue using [TA365389] (ZNF266 Antibody) at dilution 1/30, treated with fusion protein. (Original magnification: ×200)