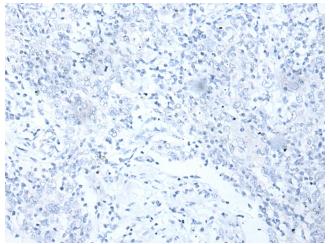

Immunohistochemistry of paraffin-embedded Human esophagus cancer tissue using [TA365389] (ZNF266 Antibody) at dilution 1/30 (Original magnification: ×200)

Immunohistochemistry of paraffin-embedded Human esophagus cancer tissue using [TA365389] (ZNF266 Antibody) at dilution 1/30, treated with fusion protein. (Original magnification: ×200)