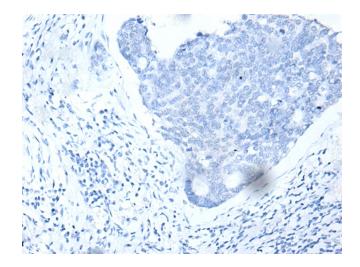

## **Product images:**

Immunohistochemistry of paraffin-embedded Human gastric cancer tissue using [TA365389] (ZNF266 Antibody) at dilution 1/30 (Original magnification: ×200)

Immunohistochemistry of paraffin-embedded Human gastric cancer tissue using [TA365389] (ZNF266 Antibody) at dilution 1/30, treated with fusion protein. (Original magnification: ×200)