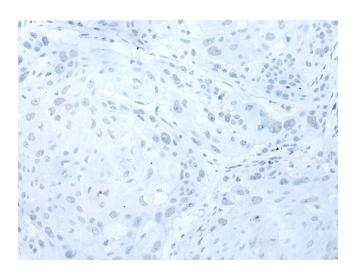

## **Product images:**

Immunohistochemistry of paraffin-embedded Human esophagus cancer tissue using [TA365383] (ZNF202 Antibody) at dilution 1/30 (Original magnification: ×200)

Immunohistochemistry of paraffin-embedded Human esophagus cancer tissue using [TA365383] (ZNF202 Antibody) at dilution 1/30, treated with fusion protein. (Original magnification: ×200)