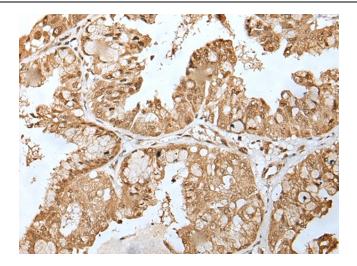

Immunohistochemistry of paraffin-embedded Human liver cancer tissue using [TA365383] (ZNF202 Antibody) at dilution 1/30 (Original magnification: ×200)

Immunohistochemistry of paraffin-embedded Human liver cancer tissue using [TA365383] (ZNF202 Antibody) at dilution 1/30, treated with fusion protein. (Original magnification: ×200)