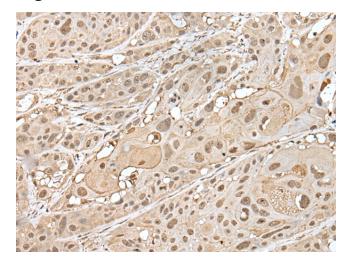

## **Product images:**

Immunohistochemistry of paraffin-embedded Human esophagus cancer tissue using [TA365383] (ZNF202 Antibody) at dilution 1/30 (Original magnification: ×200)

Immunohistochemistry of paraffin-embedded Human esophagus cancer tissue using [TA365383] (ZNF202 Antibody) at dilution 1/30, treated with fusion protein. (Original magnification: ×200)