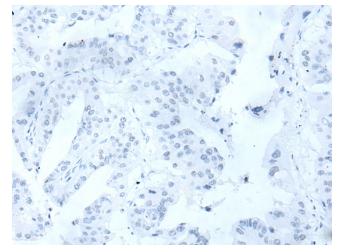

Immunohistochemistry of paraffin-embedded Human liver cancer tissue using [TA365383] (ZNF202 Antibody) at dilution 1/30 (Original magnification: ×200)

Immunohistochemistry of paraffin-embedded Human liver cancer tissue using [TA365383] (ZNF202 Antibody) at dilution 1/30, treated with fusion protein. (Original magnification: ×200)