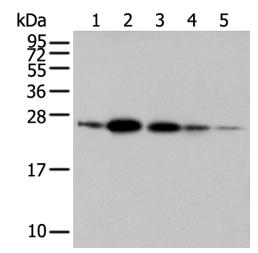

## **Product images:**

Gel: 12%SDS-PAGE
Lysate: 40 µg
Lane 1-5: 293T
A549 and 231 cell
Human fetal brain tissue
Human placenta tissue
Primary antibody: TA365317 (RAB11A Antibody)
at dilution 1/500
Secondary antibody: Goat anti rabbit IgG at
1/8000 dilution
Exposure time: 5 seconds