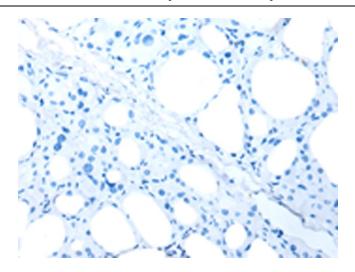

Immunohistochemistry of paraffin-embedded Human thyroid cancer tissue using TA365317 (RAB11A Antibody) at dilution 1/45 (Original magnification: ×200)

Immunohistochemistry of paraffin-embedded Human thyroid cancer tissue using TA365317 (RAB11A Antibody) at dilution 1/45, treated with fusion protein. (Original magnification: ×200)