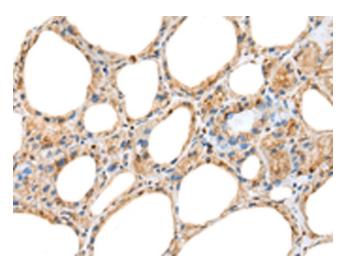

Immunohistochemistry of paraffin-embedded Human thyroid cancer tissue using TA365317 (RAB11A Antibody) at dilution 1/45 (Original magnification: ×200)

Immunohistochemistry of paraffin-embedded Human thyroid cancer tissue using TA365317 (RAB11A Antibody) at dilution 1/45, treated with fusion protein. (Original magnification: ×200)