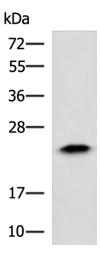

## **Product images:**

Gel: 12%SDS-PAGE Lysate: 40 µg

Lane: Human fetal liver tissue lysate Primary antibody: [TA365308] (ABHD14B

Antibody) at dilution 1/900

Secondary antibody: Goat anti rabbit IgG at

1/5000 dilution