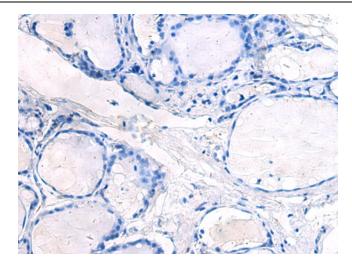

Exposure time: 5 seconds

Immunohistochemistry of paraffin-embedded Human thyroid cancer tissue using [TA365308] (ABHD14B Antibody) at dilution 1/60 (Original magnification: ×200)

Immunohistochemistry of paraffin-embedded Human thyroid cancer tissue using [TA365308] (ABHD14B Antibody) at dilution 1/60, treated with fusion protein. (Original magnification: ×200)