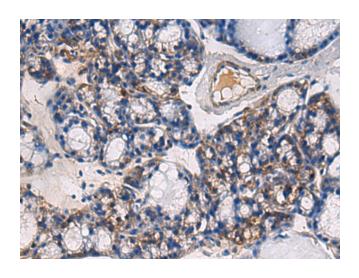

Exposure time: 5 seconds

Immunohistochemistry of paraffin-embedded Human thyroid cancer tissue using [TA365308] (ABHD14B Antibody) at dilution 1/60 (Original magnification: ×200)

Immunohistochemistry of paraffin-embedded Human thyroid cancer tissue using [TA365308] (ABHD14B Antibody) at dilution 1/60, treated with fusion protein. (Original magnification: ×200)