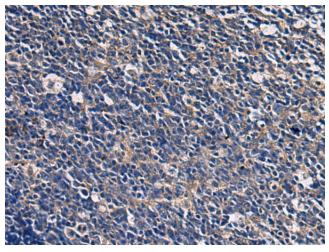

Immunohistochemistry of paraffin-embedded Human tonsil tissue using [TA365308] (ABHD14B Antibody) at dilution 1/60 (Original magnification: ×200)

Immunohistochemistry of paraffin-embedded Human tonsil tissue using [TA365308] (ABHD14B Antibody) at dilution 1/60, treated with fusion protein. (Original magnification: ×200)