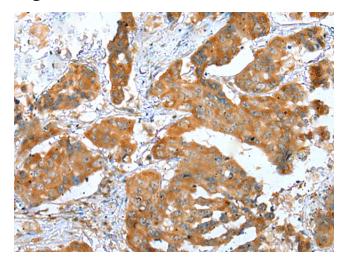

# **Product images:**

Immunohistochemistry of paraffin-embedded Human breast cancer tissue using [TA365225] (ERMP1 Antibody) at dilution 1/30 (Original magnification: ×200)

Immunohistochemistry of paraffin-embedded Human breast cancer tissue using [TA365225] (ERMP1 Antibody) at dilution 1/30, treated with fusion protein. (Original magnification: ×200)