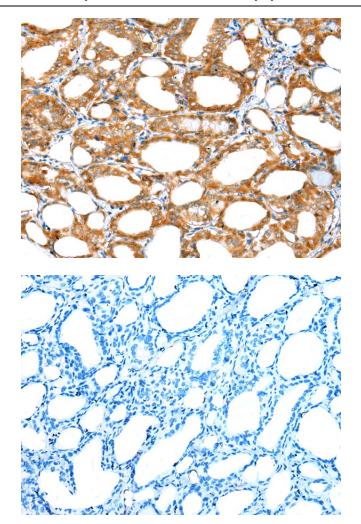

Immunohistochemistry of paraffin-embedded Human thyroid cancer tissue using [TA365225] (ERMP1 Antibody) at dilution 1/30 (Original magnification: ×200)

Immunohistochemistry of paraffin-embedded Human thyroid cancer tissue using [TA365225] (ERMP1 Antibody) at dilution 1/30, treated with fusion protein. (Original magnification: ×200)