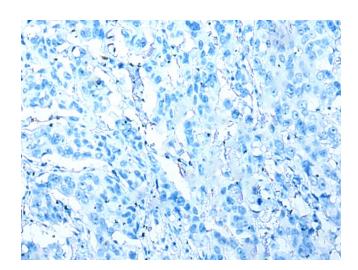

# **Product images:**

Immunohistochemistry of paraffin-embedded Human breast cancer tissue using [TA365225] (ERMP1 Antibody) at dilution 1/30 (Original magnification: ×200)

Immunohistochemistry of paraffin-embedded Human breast cancer tissue using [TA365225] (ERMP1 Antibody) at dilution 1/30, treated with fusion protein. (Original magnification: ×200)