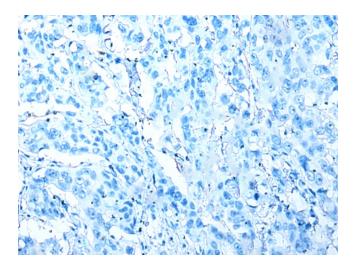

## **Product images:**

Immunohistochemistry of paraffin-embedded Human breast cancer tissue using TA365225 (ERMP1 Antibody) at dilution 1/30 (Original magnification: ×200)

Immunohistochemistry of paraffin-embedded Human breast cancer tissue using TA365225 (ERMP1 Antibody) at dilution 1/30, treated with fusion protein. (Original magnification: ×200)