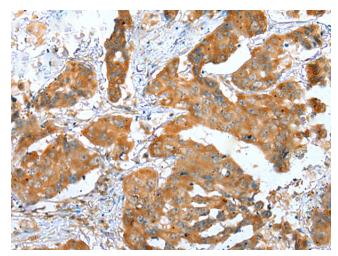

## **Product images:**

Immunohistochemistry of paraffin-embedded Human breast cancer tissue using TA365225 (ERMP1 Antibody) at dilution 1/30 (Original magnification: ×200)

Immunohistochemistry of paraffin-embedded Human breast cancer tissue using TA365225 (ERMP1 Antibody) at dilution 1/30, treated with fusion protein. (Original magnification: ×200)