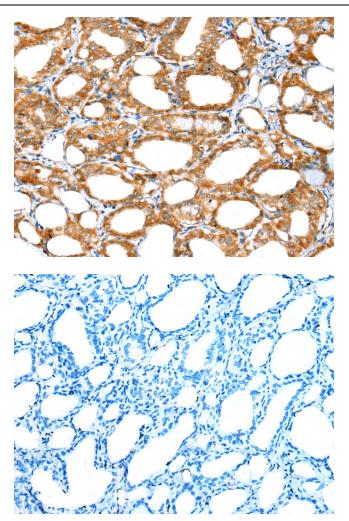

This product is to be used for laboratory only. Not for diagnostic or therapeutic use. ©2022 OriGene Technologies, Inc., 9620 Medical Center Drive, Ste 200, Rockville, MD 20850, US

Immunohistochemistry of paraffin-embedded Human thyroid cancer tissue using TA365225 (ERMP1 Antibody) at dilution 1/30 (Original magnification: ×200)

Immunohistochemistry of paraffin-embedded Human thyroid cancer tissue using TA365225 (ERMP1 Antibody) at dilution 1/30, treated with fusion protein. (Original magnification: ×200)

This product is to be used for laboratory only. Not for diagnostic or therapeutic use. ©2022 OriGene Technologies, Inc., 9620 Medical Center Drive, Ste 200, Rockville, MD 20850, US