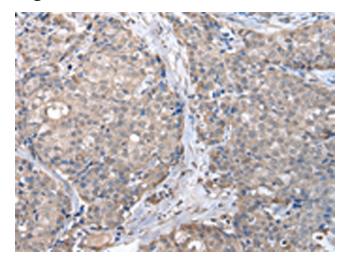

## **Product images:**

Immunohistochemistry of paraffin-embedded Human breast cancer tissue using TA365176 (ZFP2 Antibody) at dilution 1/20 (Original magnification: ×200)

Immunohistochemistry of paraffin-embedded Human breast cancer tissue using TA365176 (ZFP2 Antibody) at dilution 1/20, treated with fusion protein. (Original magnification: ×200)