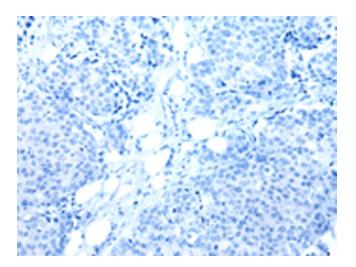

## **Product images:**

Immunohistochemistry of paraffin-embedded Human breast cancer tissue using TA365176 (ZFP2 Antibody) at dilution 1/20 (Original magnification: ×200)

Immunohistochemistry of paraffin-embedded Human breast cancer tissue using TA365176 (ZFP2 Antibody) at dilution 1/20, treated with fusion protein. (Original magnification: ×200)